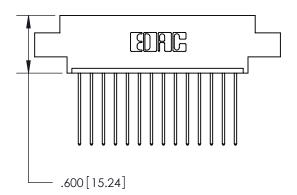

THIS IS A C.A.D. GENERATED DRAWING DO NOT MAKE MANUAL REVISIONS TO MASTER.

ISSUE NUMBER

.165[4.19]

.375 [9.54]

ORIGINAL

1

.060 [1.52] .125(3.18) to .210(5.33) **Outside Tails** .125(3.18) to .210(5.33) **Outside Tails** 