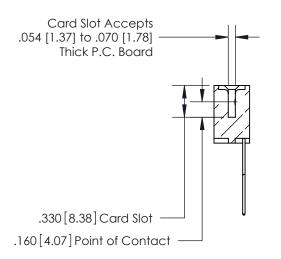

## 846/896 SERIES HIGH TEMP CARD EDGE CONNECTOR CONTACT CODE 555,556,558,559,560 DIMENSIONS

.150 [3.81]

YOUR CONNECTION TO QUALITY & SERVICE

**Contact Code 559** 

**EDAC INC** TORONTO, ONTARIO CANADA

THESE DRAWINGS AND SPECIFICATIONS ARE THE PROPERTY OF EDAC INC.,AND SHALL NOT BE REPRODUCED, OR COPIED OR USED AS THE BASIS FOR THE MANUFACTURE OR SALE OF APPARATUS WITHOUT WRITTEN PERMISSION.