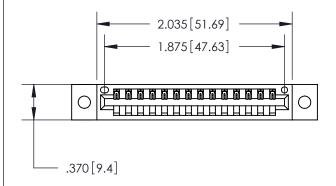

846-ENG-MASTER

ACAD REFERENCE NO.

| 846/896 SERIES HIGH TEMP | CARD  | EDGE CO | NNECTOR |
|--------------------------|-------|---------|---------|
| PART NUMBER: 896-014-54  | 1-602 |         |         |

<u>Contact Dimensions:</u> 541-Wire Wrap .025 Sq. (0.64 Sq.) - Tail LG. =.750 (19.05) .125 (3.18) Contact Spacing x .250 (6.35) Row Spacing

THIS IS A C.A.D. GENERATED DRAWING DO NOT MAKE MANUAL REVISIONS TO MASTER.