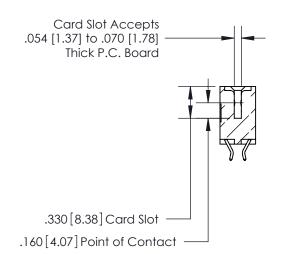

**Contact Code 560** 

INSULATOR MATERIAL: THERMOPLASTIC POLYESTER, UL 94V-0 CONTACT MATERIAL; COPPER, NICKEL, TIN ALLOY CA-725 CONTACT PLATING: GOLD ON THE MATING AREA, TIN-LEAD ON THE CONTACT TAILS, NICKEL UNDERPLATE

**Contact Code 558** 

## 846/896 SERIES HIGH TEMP CARD EDGE CONNECTOR CONTACT CODE 555,556,558,559,560 DIMENSIONS

.150 [3.81]

YOUR CONNECTION TO QUALITY & SERVICE

**Contact Code 559** 

**EDAC INC** TORONTO, ONTARIO CANADA

THESE DRAWINGS AND SPECIFICATIONS ARE THE PROPERTY OF EDAC INC.,AND SHALL NOT BE REPRODUCED, OR COPIED OR USED AS THE BASIS FOR THE MANUFACTURE OR SALE OF APPARATUS WITHOUT WRITTEN PERMISSION.