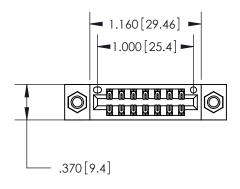

846/896 SERIES HIGH TEMP CARD EDGE CONNECTOR PART NUMBER: 896-014-556-207

**EDAC INC** TORONTO, ONTARIO CANADA

THESE DRAWINGS AND SPECIFICATIONS ARE THE PROPERTY OF EDAC INC.,AND SHALL NOT BE REPRODUCED, OR COPIED OR USED AS THE BASIS FOR THE MANUFACTURE OR SALE OF APPARATUS WITHOUT WRITTEN PERMISSION.

| ACAD REFERENCE NO. |       | 846-ENG-MASTER   |
|--------------------|-------|------------------|
| DRAWN:             | J.LEE | DATE: APR. 22/09 |
| CHECKED:           |       | DATE:            |
| SCALE:             | 1:1   | SHEET 1 OF 2     |
| DRAWING NU         | ISSUE |                  |
| 846-E              | 1     |                  |