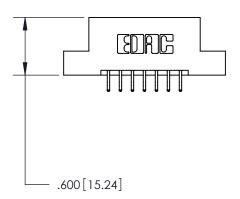

<u>Contact Dimensions:</u> 556-Extender Board Bend (Code 520 Contacts) See Sheet 2 for Contact Code 555, 556, 558, 559, 560 Dimensions

THIS IS A C.A.D. GENERATED DRAWING DO NOT MAKE MANUAL REVISIONS TO MASTER.

ISSUE NUMBER

ORIGINAL

- INSULATOR MATERIAL: THERMOPLASTIC POLYESTER, UL 94V-0 CONTACT MATERIAL; COPPER, NICKEL, TIN ALLOY CA-725
- CONTACT PLATING: GOLD ON THE MATING AREA, TIN-LEAD ON THE CONTACT TAILS, NICKEL UNDERPLATE