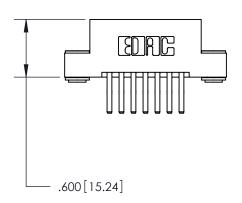

<u>Contact Dimensions:</u> 560-Extender Board Bend (Code 523 Contacts) See Sheet 2 for Contact Code 555, 556, 558, 559, 560 Dimensions

THIS IS A C.A.D. GENERATED DRAWING DO NOT MAKE MANUAL REVISIONS TO MASTER.

846/896 SERIES HIGH TEMP CARD EDGE CONNECTOR PART NUMBER: 896-014-560-203

YOUR CONNECTION TO QUALITY & SERVICE

**EDAC INC** TORONTO, ONTARIO CANADA

THESE DRAWINGS AND SPECIFICATIONS ARE THE PROPERTY OF EDAC INC.,AND SHALL NOT BE REPRODUCED, OR COPIED OR USED AS THE BASIS FOR THE MANUFACTURE OR SALE OF APPARATUS WITHOUT WRITTEN PERMISSION.

| ACAD REFERENCE NO. | 846-ENG-MASTER   |
|--------------------|------------------|
| DRAWN: J.LEE       | DATE: APR. 22/09 |
| CHECKED:           | DATE:            |
| SCALE: 1:1         | SHEET 1 OF 2     |
| DRAWING NUMBER     | ISSUE            |
| 846-ENG-MASTER     | 1                |