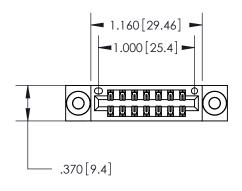

<u>Contact Dimensions:</u> 560-Extender Board Bend (Code 523 Contacts) See Sheet 2 for Contact Code 555, 556, 558, 559, 560 Dimensions

THIS IS A C.A.D. GENERATED DRAWING DO NOT MAKE MANUAL REVISIONS TO MASTER.

846/896 SERIES HIGH TEMP CARD EDGE CONNECTOR PART NUMBER: 896-014-560-203

YOUR CONNECTION TO QUALITY & SERVICE

**EDAC INC** TORONTO, ONTARIO CANADA

THESE DRAWINGS AND SPECIFICATIONS ARE THE PROPERTY OF EDAC INC.,AND SHALL NOT BE REPRODUCED, OR COPIED OR USED AS THE BASIS FOR THE MANUFACTURE OR SALE OF APPARATUS WITHOUT WRITTEN PERMISSION.

| ACAD REFERENCE NO. | 846-ENG-MASTER   |
|--------------------|------------------|
| DRAWN: J.LEE       | DATE: APR. 22/09 |
| CHECKED:           | DATE:            |
| SCALE: 1:1         | SHEET 1 OF 2     |
| DRAWING NUMBER     | ISSUE            |
| 846-ENG-MASTER     | 1                |