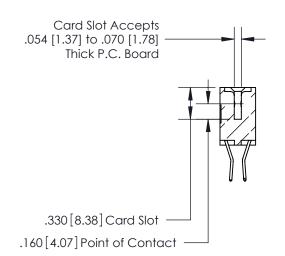

**Contact Code 560** 

INSULATOR MATERIAL: THERMOPLASTIC POLYESTER, UL 94V-0 CONTACT MATERIAL; COPPER, NICKEL, TIN ALLOY CA-725 CONTACT PLATING: GOLD ON THE MATING AREA, TIN-LEAD ON THE CONTACT TAILS, NICKEL UNDERPLATE

**Contact Code 558** 

## 846/896 SERIES HIGH TEMP CARD EDGE CONNECTOR CONTACT CODE 555,556,558,559,560 DIMENSIONS

.150 [3.81]

YOUR CONNECTION TO QUALITY & SERVICE

**Contact Code 559** 

**EDAC INC** TORONTO, ONTARIO CANADA

THESE DRAWINGS AND SPECIFICATIONS ARE THE PROPERTY OF EDAC INC.,AND SHALL NOT BE REPRODUCED, OR COPIED OR USED AS THE BASIS FOR THE MANUFACTURE OR SALE OF APPARATUS WITHOUT WRITTEN PERMISSION.