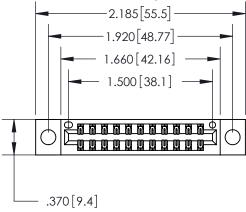

THIS IS A C.A.D. GENERATED DRAWING DO NOT MAKE MANUAL REVISIONS TO MASTER.

ISSUE NUMBER ORIGINAL

ACAD REFERENCE NO

846/896 SERIES HIGH TEMP CARD EDGE CONNECTOR PART NUMBER: 896-022-540-204

**EDAC INC** TORONTO, ONTARIO CANADA

<u>Contact Dimensions:</u> 540-Wire Wrap .025 Sq. (0.64 Sq.) - Tail LG. = .560 (14.22) .125 (3.18) Contact Spacing x .250 (6.35) Row Spacing

- INSULATOR MATERIAL: THERMOPLASTIC POLYESTER, UL 94V-0 CONTACT MATERIAL; COPPER, NICKEL, TIN ALLOY CA-725
- CONTACT PLATING: GOLD ON THE MATING AREA, TIN-LEAD ON THE CONTACT TAILS, NICKEL UNDERPLATE