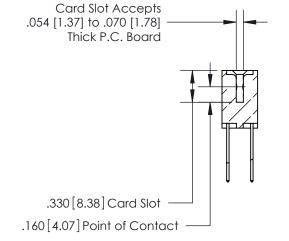

**Contact Code 558** 

**Contact Code 560** 

INSULATOR MATERIAL: THERMOPLASTIC POLYESTER, UL 94V-0 CONTACT MATERIAL; COPPER, NICKEL, TIN ALLOY CA-725 CONTACT PLATING: GOLD ON THE MATING AREA, TIN-LEAD ON THE CONTACT TAILS, NICKEL UNDERPLATE