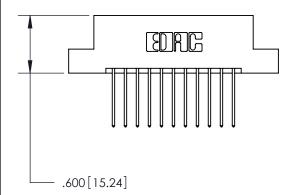

846-FNG-MASTER

THIS IS A C.A.D. GENERATED DRAWING DO NOT MAKE MANUAL REVISIONS TO MASTER.

ISSUE NUMBER

.165[4.19]

.375 [9.54]

ORIGINAL

1

.060 [1.52] .125(3.18) to .210(5.33) **Outside Tails** .125(3.18) to .210(5.33) **Outside Tails** 