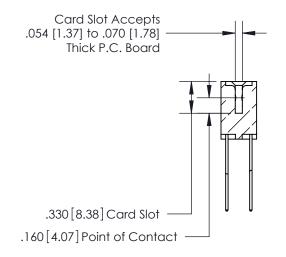

**Contact Code 560** 

INSULATOR MATERIAL: THERMOPLASTIC POLYESTER, UL 94V-0 CONTACT MATERIAL; COPPER, NICKEL, TIN ALLOY CA-725 CONTACT PLATING: GOLD ON THE MATING AREA, TIN-LEAD ON THE CONTACT TAILS, NICKEL UNDERPLATE

**Contact Code 558** 

## 846/896 SERIES HIGH TEMP CARD EDGE CONNECTOR CONTACT CODE 555,556,558,559,560 DIMENSIONS

.150 [3.81]

YOUR CONNECTION TO QUALITY & SERVICE

**Contact Code 559** 

**EDAC INC** TORONTO, ONTARIO CANADA

THESE DRAWINGS AND SPECIFICATIONS ARE THE PROPERTY OF EDAC INC.,AND SHALL NOT BE REPRODUCED, OR COPIED OR USED AS THE BASIS FOR THE MANUFACTURE OR SALE OF APPARATUS WITHOUT WRITTEN PERMISSION.