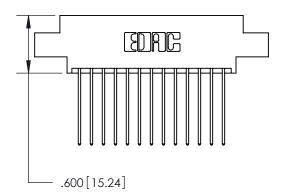

THIS IS A C.A.D. GENERATED DRAWING DO NOT MAKE MANUAL REVISIONS TO MASTER.

846/896 SERIES HIGH TEMP CARD EDGE CONNECTOR PART NUMBER: 896-026-541-804

**EDAC INC** TORONTO, ONTARIO CANADA

THESE DRAWINGS AND SPECIFICATIONS ARE THE PROPERTY OF EDAC INC.,AND SHALL NOT BE REPRODUCED, OR COPIED OR USED AS THE BASIS FOR THE MANUFACTURE OR SALE OF APPARATUS WITHOUT WRITTEN PERMISSION.

## 846/896 SERIES HIGH TEMP CARD EDGE CONNECTOR CONTACT CODE 555,556,558,559,560 DIMENSIONS

.150 [3.81]

YOUR CONNECTION TO QUALITY & SERVICE

**Contact Code 559** 

**EDAC INC** TORONTO, ONTARIO CANADA

THESE DRAWINGS AND SPECIFICATIONS ARE THE PROPERTY OF EDAC INC.,AND SHALL NOT BE REPRODUCED, OR COPIED OR USED AS THE BASIS FOR THE MANUFACTURE OR SALE OF APPARATUS WITHOUT WRITTEN PERMISSION.