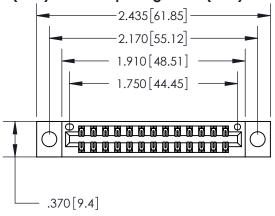

<u>Contact Dimensions:</u> 541-Wire Wrap .025 Sq. (0.64 Sq.) - Tail LG. =.750 (19.05) .125 (3.18) Contact Spacing x .250 (6.35) Row Spacing

INSULATOR MATERIAL: THERMOPLASTIC POLYESTER, UL 94V-0 CONTACT MATERIAL; COPPER, NICKEL, TIN ALLOY CA-725 CONTACT PLATING: GOLD ON THE MATING AREA, TIN-LEAD ON THE CONTACT TAILS, NICKEL UNDERPLATE

THIS IS A C.A.D. GENERATED DRAWING DO NOT MAKE MANUAL REVISIONS TO MASTER.

846/896 SERIES HIGH TEMP CARD EDGE CONNECTOR PART NUMBER: 896-026-541-804

**EDAC INC** TORONTO, ONTARIO CANADA

THESE DRAWINGS AND SPECIFICATIONS ARE THE PROPERTY OF EDAC INC.,AND SHALL NOT BE REPRODUCED, OR COPIED OR USED AS THE BASIS FOR THE MANUFACTURE OR SALE OF APPARATUS WITHOUT WRITTEN PERMISSION.