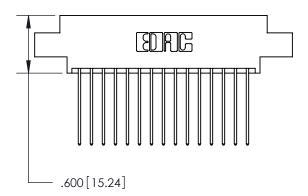

THIS IS A C.A.D. GENERATED DRAWING DO NOT MAKE MANUAL REVISIONS TO MASTER.

ISSUE NUMBER

.165[4.19]

.375 [9.54]

ORIGINAL

1

.060 [1.52] .125(3.18) to .210(5.33) **Outside Tails** .125(3.18) to .210(5.33) **Outside Tails** 