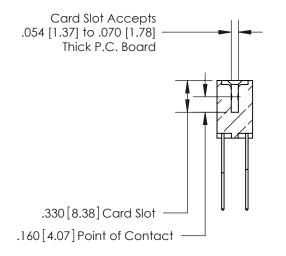

**Contact Code 560** 

INSULATOR MATERIAL: THERMOPLASTIC POLYESTER, UL 94V-0 CONTACT MATERIAL; COPPER, NICKEL, TIN ALLOY CA-725 CONTACT PLATING: GOLD ON THE MATING AREA, TIN-LEAD ON THE CONTACT TAILS, NICKEL UNDERPLATE

**Contact Code 558** 

## 846/896 SERIES HIGH TEMP CARD EDGE CONNECTOR CONTACT CODE 555,556,558,559,560 DIMENSIONS

.150 [3.81]

YOUR CONNECTION TO QUALITY & SERVICE

**Contact Code 559** 

**EDAC INC** TORONTO, ONTARIO CANADA

THESE DRAWINGS AND SPECIFICATIONS ARE THE PROPERTY OF EDAC INC.,AND SHALL NOT BE REPRODUCED, OR COPIED OR USED AS THE BASIS FOR THE MANUFACTURE OR SALE OF APPARATUS WITHOUT WRITTEN PERMISSION.