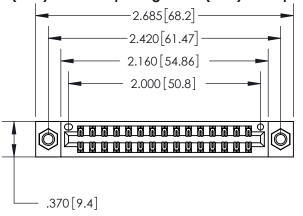

THIS IS A C.A.D. GENERATED DRAWING DO NOT MAKE MANUAL REVISIONS TO MASTER.

846/896 SERIES HIGH TEMP CARD EDGE CONNECTOR PART NUMBER: 896-030-541-807

**EDAC INC** TORONTO, ONTARIO CANADA

THESE DRAWINGS AND SPECIFICATIONS ARE THE PROPERTY OF EDAC INC., AND SHALL NOT BE REPRODUCED, OR COPIED OR USED AS THE BASIS FOR THE MANUFACTURE OR SALE OF APPARATUS WITHOUT WRITTEN PERMISSION.

| ACAD REFERENCE NO. | 846-ENG-MASTER   |
|--------------------|------------------|
| DRAWN: J.LEE       | DATE: APR. 22/09 |
| CHECKED:           | DATE:            |
| SCALE: 1:1         | SHEET 1 OF 2     |
| DRAWING NUMBER     | ISSUE            |
| 846-ENG-MASTER     | 1                |