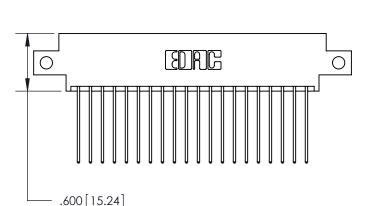

THIS IS A C.A.D. GENERATED DRAWING DO NOT MAKE MANUAL REVISIONS TO MASTER.

ORIGINAL

846/896 SERIES HIGH TEMP CARD EDGE CONNECTOR PART NUMBER: 896-040-541-812

YOUR CONNECTION TO QUALITY & SERVICE

**EDAC INC** TORONTO, ONTARIO CANADA

<u>Contact Dimensions:</u> 541-Wire Wrap .025 Sq. (0.64 Sq.) - Tail LG. =.750 (19.05) .125 (3.18) Contact Spacing x .250 (6.35) Row Spacing -3.310[84.07]-2.785 [70.74] -2.625 [66.68] -

- .370[9.4]

INSULATOR MATERIAL: THERMOPLASTIC POLYESTER, UL 94V-0 CONTACT MATERIAL; COPPER, NICKEL, TIN ALLOY CA-725 CONTACT PLATING: GOLD ON THE MATING AREA, TIN-LEAD ON THE CONTACT TAILS, NICKEL UNDERPLATE