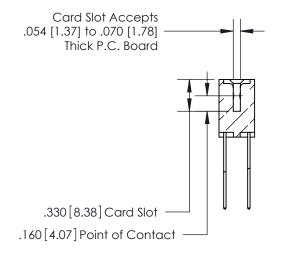

## 846/896 SERIES HIGH TEMP CARD EDGE CONNECTOR CONTACT CODE 555,556,558,559,560 DIMENSIONS

.150 [3.81]

YOUR CONNECTION TO QUALITY & SERVICE

**Contact Code 559** 

**EDAC INC** TORONTO, ONTARIO CANADA

THESE DRAWINGS AND SPECIFICATIONS ARE THE PROPERTY OF EDAC INC.,AND SHALL NOT BE REPRODUCED, OR COPIED OR USED AS THE BASIS FOR THE MANUFACTURE OR SALE OF APPARATUS WITHOUT WRITTEN PERMISSION.

**Contact Code 560** 

INSULATOR MATERIAL: THERMOPLASTIC POLYESTER, UL 94V-0 CONTACT MATERIAL; COPPER, NICKEL, TIN ALLOY CA-725 CONTACT PLATING: GOLD ON THE MATING AREA, TIN-LEAD ON THE CONTACT TAILS, NICKEL UNDERPLATE