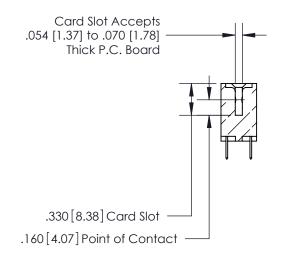

<u>Contact Dimensions:</u> 520-P.C. Tail .030x.018 (0.76x0.46) - Tail LG. = .175 (4.45) .125 (3.18) Contact Spacing x .250 (6.35) Row Spacing **-**3.935[99.95]-3.410[86.61] -3.250[82.55] -

— .370[9.4]

THIS IS A C.A.D. GENERATED DRAWING DO NOT MAKE MANUAL REVISIONS TO MASTER.

ORIGINAL

.600 [15.24]

INSULATOR MATERIAL: THERMOPLASTIC POLYESTER, UL 94V-0 CONTACT MATERIAL; COPPER, NICKEL, TIN ALLOY CA-725

CONTACT PLATING: GOLD ON THE MATING AREA, TIN-LEAD ON THE CONTACT TAILS, NICKEL UNDERPLATE

846/896 SERIES HIGH TEMP CARD EDGE CONNECTOR PART NUMBER: 896-050-520-812

YOUR CONNECTION TO QUALITY & SERVICE

**EDAC INC** TORONTO, ONTARIO CANADA

THESE DRAWINGS AND SPECIFICATIONS ARE THE PROPERTY OF EDAC INC.,AND SHALL NOT BE REPRODUCED, OR COPIED OR USED AS THE BASIS FOR THE MANUFACTURE OR SALE OF APPARATUS WITHOUT WRITTEN PERMISSION.