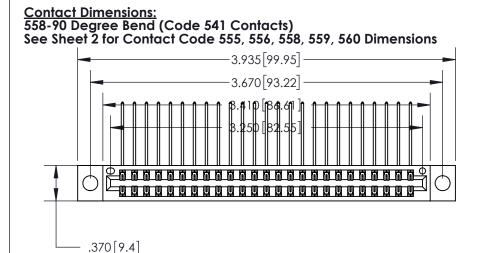

ISSUE NUMBER ORIGINAL

846/896 SERIES HIGH TEMP CARD EDGE CONNECTOR PART NUMBER: 896-050-558-204

**EDAC INC** TORONTO, ONTARIO CANADA

THESE DRAWINGS AND SPECIFICATIONS ARE THE PROPERTY OF EDAC INC., AND SHALL NOT BE REPRODUCED, OR COPIED OR USED AS THE BASIS FOR THE MANUFACTURE OR SALE OF APPARATUS WITHOUT WRITTEN PERMISSION.

| ACAD REFERENCE NO. | 846-ENG-MASTER   |  |
|--------------------|------------------|--|
| DRAWN: J.LEE       | DATE: APR. 22/09 |  |
| CHECKED:           | DATE:            |  |
| SCALE: 1:1         | SHEET 1 OF 2     |  |
| DRAWING NUMBER     | ISSUE            |  |
| 846-ENG-MASTE      | ER 1             |  |