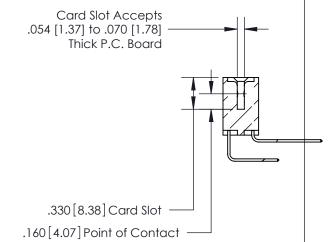

INSULATOR MATERIAL: THERMOPLASTIC POLYESTER, UL 94V-0

CONTACT MATERIAL; COPPER, NICKEL, TIN ALLOY CA-725 CONTACT PLATING: GOLD ON THE MATING AREA, TIN-LEAD ON THE CONTACT TAILS, NICKEL UNDERPLATE

THIS IS A C.A.D. GENERATED DRAWING DO NOT MAKE MANUAL REVISIONS TO MASTER.

## 846/896 SERIES HIGH TEMP CARD EDGE CONNECTOR CONTACT CODE 555,556,558,559,560 DIMENSIONS

YOUR CONNECTION TO QUALITY & SERVICE

**EDAC INC** TORONTO, ONTARIO CANADA

THESE DRAWINGS AND SPECIFICATIONS ARE THE PROPERTY OF EDAC INC.,AND SHALL NOT BE REPRODUCED, OR COPIED OR USED AS THE BASIS FOR THE MANUFACTURE OR SALE OF APPARATUS WITHOUT WRITTEN PERMISSION.