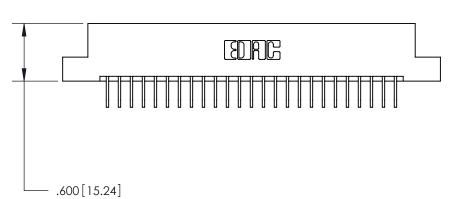

ISSUE NUMBER ORIGINAL

846/896 SERIES HIGH TEMP CARD EDGE CONNECTOR PART NUMBER: 896-050-558-204

**EDAC INC** TORONTO, ONTARIO CANADA

THESE DRAWINGS AND SPECIFICATIONS ARE THE PROPERTY OF EDAC INC., AND SHALL NOT BE REPRODUCED, OR COPIED OR USED AS THE BASIS FOR THE MANUFACTURE OR SALE OF APPARATUS WITHOUT WRITTEN PERMISSION.

| ACAD REFERENCE NO. | 846-ENG-MASTER   |  |
|--------------------|------------------|--|
| DRAWN: J.LEE       | DATE: APR. 22/09 |  |
| CHECKED:           | DATE:            |  |
| SCALE: 1:1         | SHEET 1 OF 2     |  |
| DRAWING NUMBER     | ISSUE            |  |
| 846-ENG-MASTE      | ER 1             |  |