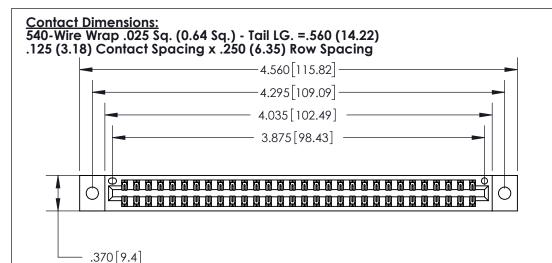

THIS IS A C.A.D. GENERATED DRAWING DO NOT MAKE MANUAL REVISIONS TO MASTER.

ISSUE NUMBER

ORIGINAL

Card Slot Accepts
.054 [1.37] to .070 [1.78]
Thick P.C. Board

.330 [8.38] Card Slot
.160 [4.07] Point of Contact

INSULATOR MATERIAL: THERMOPLASTIC POLYESTER, UL 94V-0 CONTACT MATERIAL; COPPER, NICKEL, TIN ALLOY CA-725

CONTACT PLATING: GOLD ON THE MATING AREA, TIN-LEAD

ON THE CONTACT TAILS, NICKEL UNDERPLATE

846/896 SERIES HIGH TEMP CARD EDGE CONNECTOR PART NUMBER: 896-060-540-802