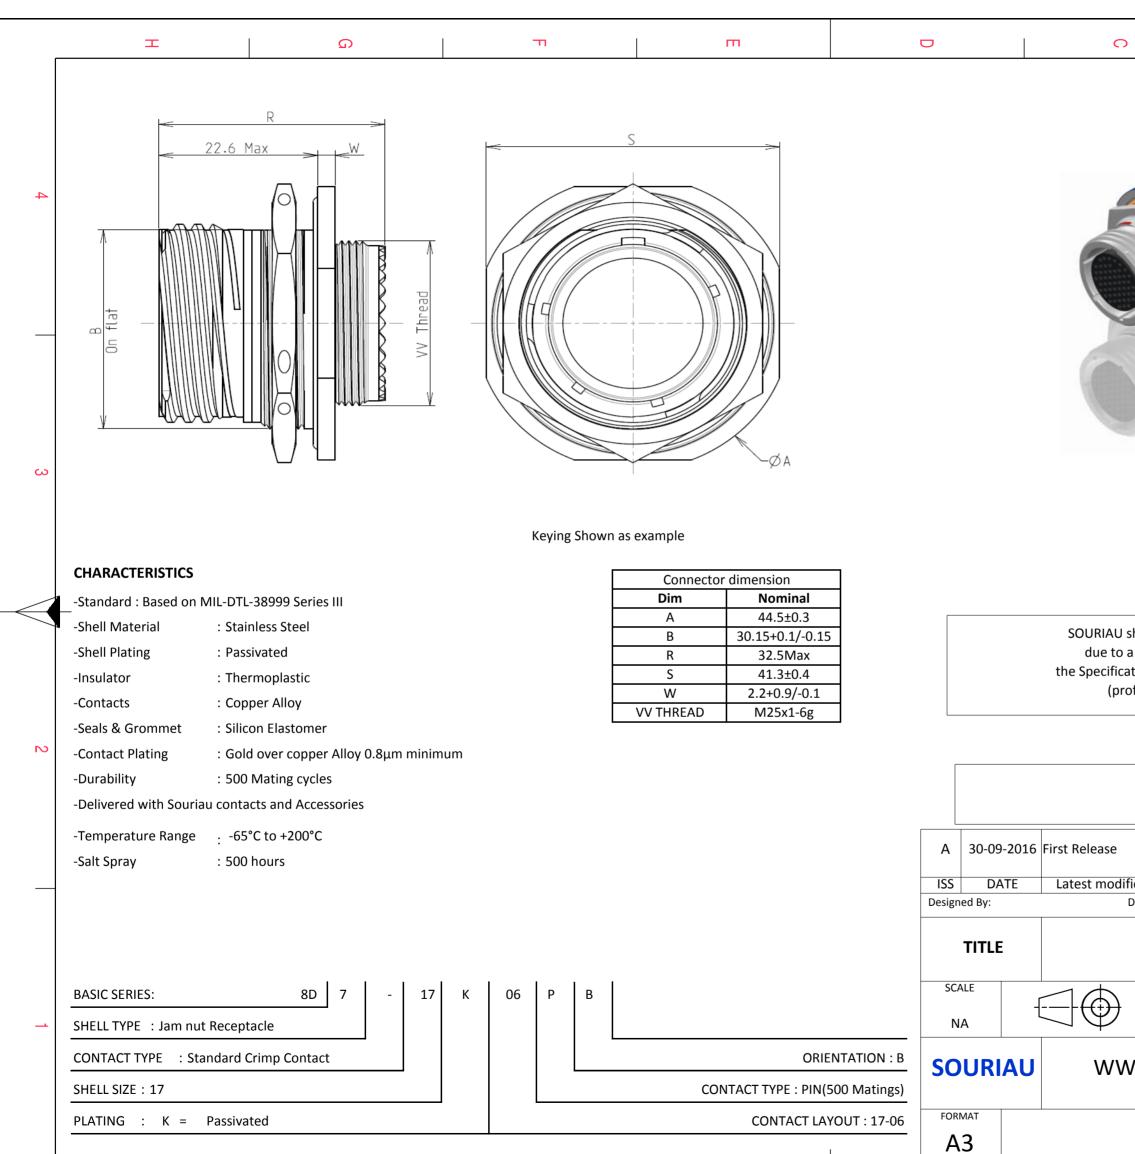

F

Е

Н

G

(

D

| a use of the Products which does not comply with<br>ations issued by either of the Parties or by a third party<br>ofessional recommendation, technical notice.)<br><ul> <li></li></ul>                                                                                                                                                                                                                                    |                                                                                                                                                                                                                                                | σ     | A |     |   |  |  |
|---------------------------------------------------------------------------------------------------------------------------------------------------------------------------------------------------------------------------------------------------------------------------------------------------------------------------------------------------------------------------------------------------------------------------|------------------------------------------------------------------------------------------------------------------------------------------------------------------------------------------------------------------------------------------------|-------|---|-----|---|--|--|
| LAYOUT SHOWN AS EXAMPLE         shall not be liable for any non-conformity or damage         a use of the Products which does not comply with         ations issued by either of the Parties or by a third party         ofessional recommendation, technical notice.) <ul> <li></li></ul>                                                                                                                                |                                                                                                                                                                                                                                                |       |   |     | 4 |  |  |
| a use of the Products which does not comply with<br>ations issued by either of the Parties or by a third party<br>ofessional recommendation, technical notice.)<br><ul> <li></li></ul>                                                                                                                                                                                                                                    | LAYOUT SHOWN AS EXA                                                                                                                                                                                                                            | MPLE  |   |     | 3 |  |  |
| Date:       CUSTOMER DRAWING         Stainless Steel Receptacle 8D series       Stainless Steel Receptacle 8D series         General linear<br>Tolerances:       NPRDS / PROJECT         ±       859         VW.SOURIAU.COM       This document is the property of<br>SOURIAU<br>it must not be reproduced or<br>communicated without permission       SHEET         SOURIAU DRG N°<br>8D717K06PB-C       SHEET       1/2 | a use of the Products which does not comply with<br>ations issued by either of the Parties or by a third party<br>ofessional recommendation, technical notice.)<br>Country         Jurisdiction & Control List           FR         Not Listed |       |   |     |   |  |  |
| ±     859       This document is the property of SOURIAU.       VW.SOURIAU.COM       it must not be reproduced or communicated without permission       SOURIAU DRG N°       SHEET       8D717K06PB-C                                                                                                                                                                                                                     | Date: CUSTOMER DRAWING Stainless Steel Receptacle 8D series                                                                                                                                                                                    |       |   |     |   |  |  |
| 8D717K06PB-C 1/2                                                                                                                                                                                                                                                                                                                                                                                                          | ±     859       VW.SOURIAU.COM     This document is the property of SOURIAU it must not be reproduced or communicated without permission                                                                                                       |       |   |     |   |  |  |
|                                                                                                                                                                                                                                                                                                                                                                                                                           |                                                                                                                                                                                                                                                | 6PB-C |   | 1/2 |   |  |  |