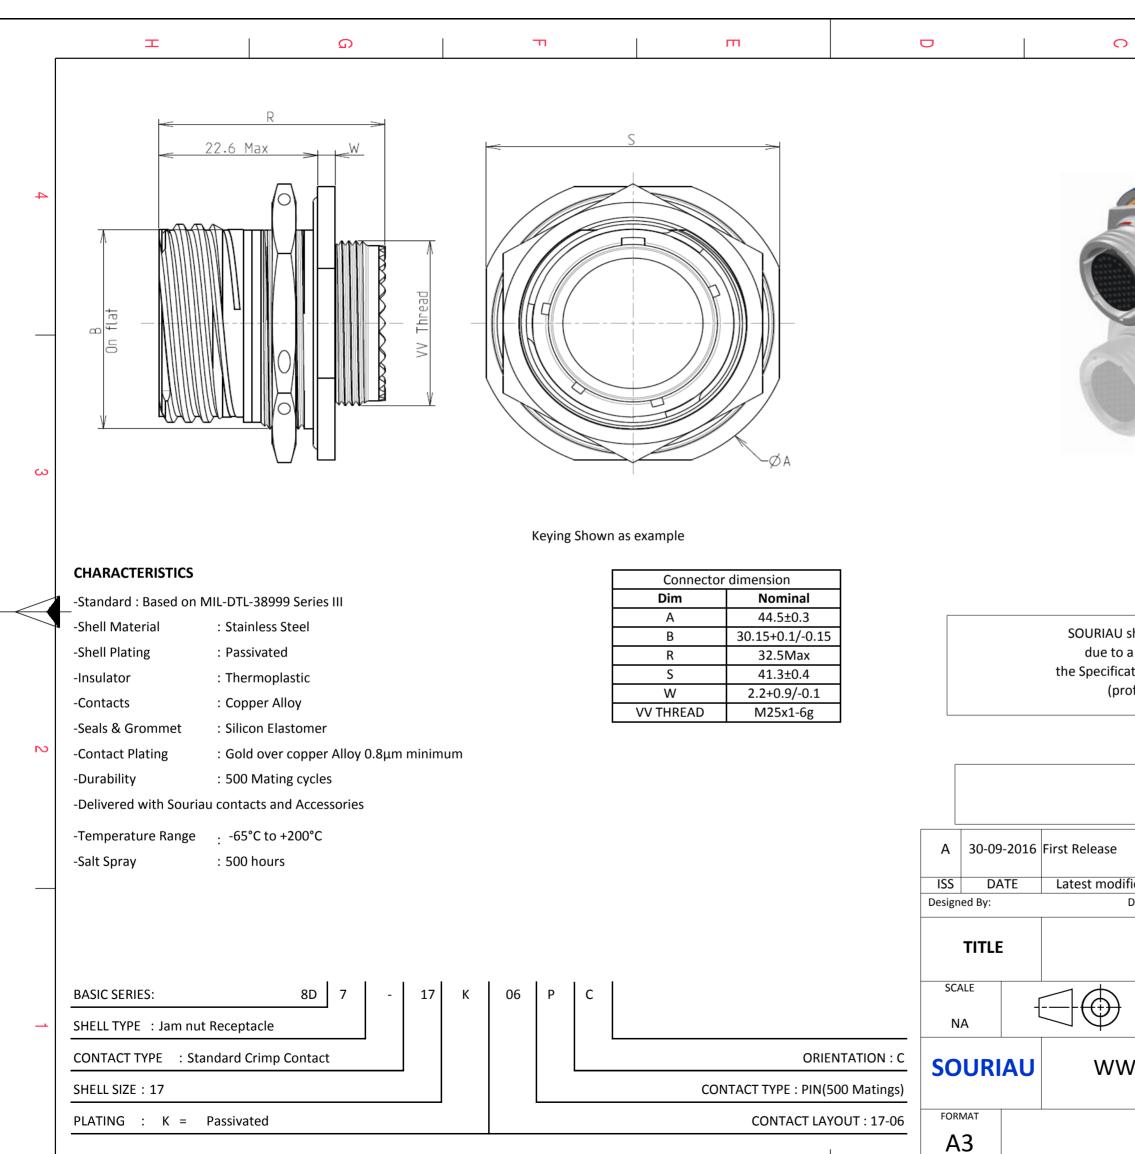

F

Е

Н

G

D

C

| Image: Stall not be liable for any non-conformity or damage a use of the Products which does not comply with attorns issued by either of the Parties or by a third party of essional recommendation, technical notice.       3         Shall not be liable for any non-conformity or damage a use of the Products which does not comply with attorns issued by either of the Parties or by a third party of essional recommendation, technical notice.       3         Image: State of the Products which does not comply with attorns issued by either of the Parties or by a third party of essional recommendation, technical notice.       2         PN: 8D717KO6PC       MOD N*         Image: Customer DRAWING       Stainless Steel Receptacle 8D series         Image: Customer DRAWING       Stai