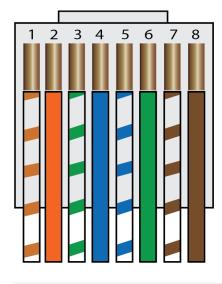

atch Cable (E09-025BL)



## CAT 6A 10G UTP PATCH CABLE BLUE COLOR

- High performance CAT 6A 24 AWG Ethernet patch cable is perfect for connecting computers with devices such as routers, switches, patch panels and more.
- Cat6a cable can support 10 Gigabit data transmission up to 100 meters.
- Provide tighter twists to improve alien cross-talk performance.
- RJ45 connectors with 50-micron gold-plated contacts ensure clear transmission by eliminating signal loss due to corrosion.
- Snagless molded boot is designed to protect the locking tab of the RJ45 connector when plugging and unplugging.
- Our Cat6a cables are certified to handle Gigabit Ethernet with a bandwidth of up to 600 MHz.
- 100% pure copper wires are compliant with EIA/TIA standard by UL and ETL.
- RoHS compliant.

## T-568B