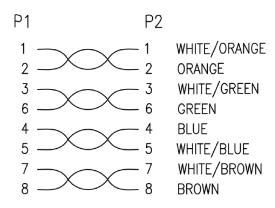

ch Cable (E09-025BL)



## CAT 6A 10G UTP PATCH CABLE BLUE COLOR

- High performance CAT 6A 24 AWG Ethernet patch cable is perfect for connecting computers with devices such as routers, switches, patch panels and more.
- Cat6a cable can support 10 Gigabit data transmission up to 100 meters.
- Provide tighter twists to improve alien cross-talk performance.
- RJ45 connectors with 50-micron gold-plated contacts ensure clear transmission by eliminating signal loss due to corrosion.
- Snagless molded boot is designed to protect the locking tab of the RJ45 connector when plugging and unplugging.
- Our Cat6a cables are certified to handle Gigabit Ethernet with a bandwidth of up to 600 MHz.
- 100% pure copper wires are compliant with EIA/TIA standard by UL and ETL.
- RoHS compliant.

## T-568B