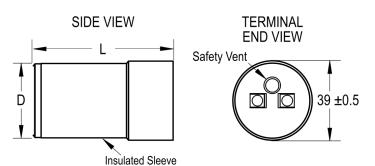

| Dimensions |               |
|------------|---------------|
| D          | 38mm +/-0.5mm |
| L          | 116mm MAX     |

| Packaging Specifications |           |
|--------------------------|-----------|
| Packaging                | Bulk, Bag |