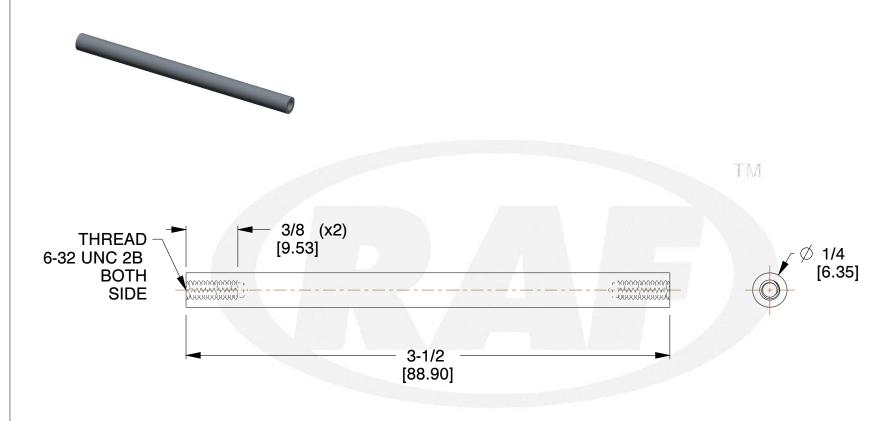

LENGTH: ±0.010 DIAMETERS: ± 0.010 INTERNAL THREADS:
MINIMUM THREAD DEPTH

|  | COMPONENT                    | STANDOFFS |      |
|--|------------------------------|-----------|------|
|  |                              |           | SCAI |
|  | 1/4 ROUND FEMALE STANDOFFS   |           | 4.00 |
|  |                              |           | SHE  |
|  | 174 HOUND I EMILLE OTANDOLLO | 1 of      |      |