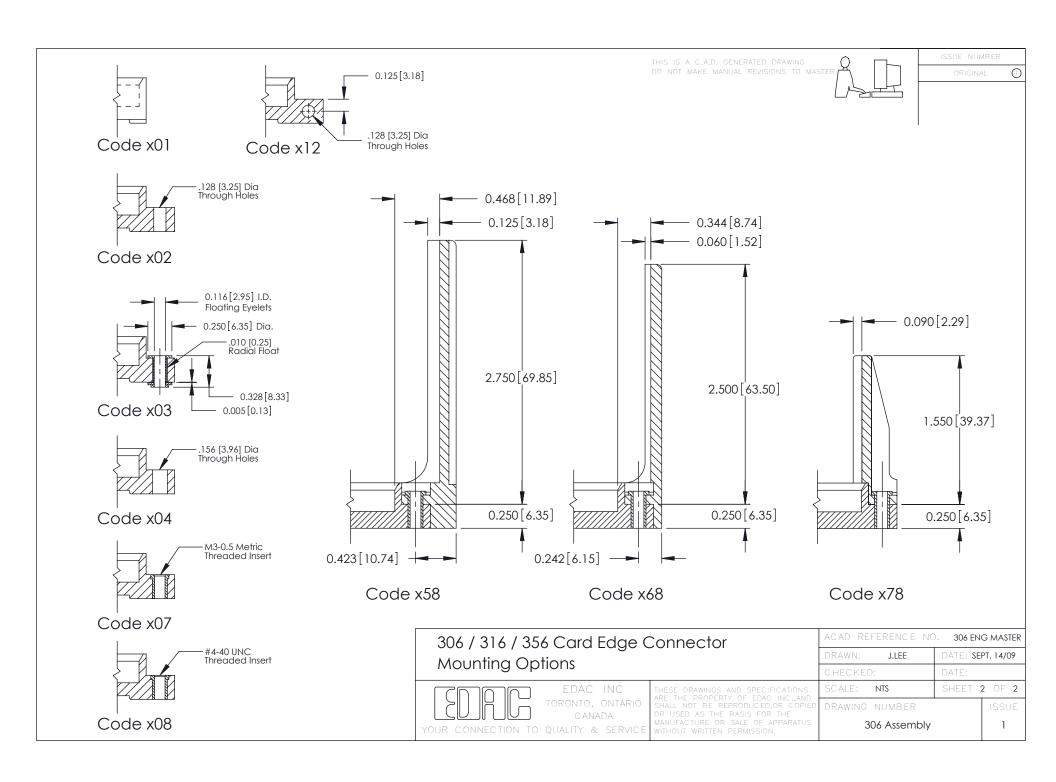

**Mounting Option Contact Detail** 158-.468 (11.89) Offset Card Guides 521-P.C. Tail .037x.015(0.94x0.38) - Tail LG.=.125(3.18) .156 [3.96] Contact Spacing with Single Centreline Row 0.343[8.71] Card Slot Accepts .054 (1.37) to .070 (1.78)  $- \emptyset 0.156 [3.96]$ Thick P.C. Board **-**−0.156[3.96] 2.192 [55.68] 2.338 [59.39] -2.624 66.65 A-A SECTION 3.470 [88.14] 0.295[7.49] Card Slot EDRG 0.460[11.68] 0.250 [6.35] 0.165[4.19] -2.934 74.52 Point of Contact 306 ENG MASTER 306 / 316 / 356 Card Edge Connector J.LEE DATE: SEPT. 14/09 Part Number: 306-013-521-158 **See Accompanying Pages for: Mounting Options** SHEET 1 OF 2 NTS **Features and Specifications** 306 Assembly YOUR CONNECTION TO QUALITY & SERVICE