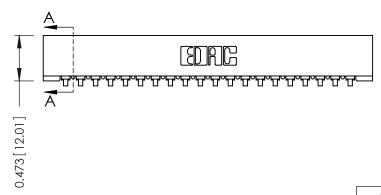

## SECTION A-A

.175 [4.45] Point of Contact (FROM BTM OF SLOT) Card Slot Accepts .054 [1.37] to .070 [1.78] Thick P.C. Board

ACAD REFERENCE NO.

307 / 357 Card Edge Connector Part Number: 307-020-453-101

YOUR CONNECTION TO QUALITY & SERVICE