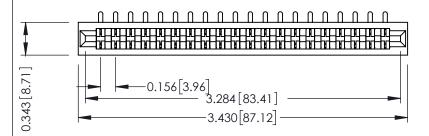

**Mounting Option** No Mounting Lugs **Contact Detail** 

90 Degree Bend (Code 421 Contacts)

.156 [3.96] Contact Spacing x .200 [5.08] Row Spacing

THIS IS A C.A.D. GENERATED DRAWING DO NOT MAKE MANUAL REVISIONS TO MASTER.