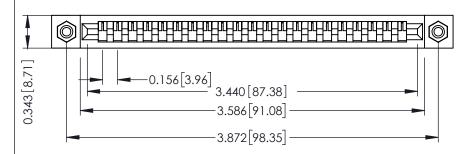

**Mounting Option** #4-40 Unified Threaded Inserts **Contact Detail** 

PC Tail .046x.013(1.17x0.33) - Tail LG=.213(5.41) .156 [3.96] Contact Spacing x .200 [5.08] Row Spacing

THIS IS A C.A.D. GENERATED DRAWING DO NOT MAKE MANUAL REVISIONS TO MASTER.

307 / 357 Card Edge Connector Part Number: 307-021-425-108

YOUR CONNECTION TO QUALITY & SERVICE

**EDAC INC** TORONTO, ONTARIO CANADA

THESE DRAWINGS AND SPECIFICATIONS ARE THE PROPERTY OF EDAC INC.,AND SHALL NOT BE REPRODUCED, OR COPIED OR USED AS THE BASIS FOR THE MANUFACTURE OR SALE OF APPARATUS WITHOUT WRITTEN PERMISSION.