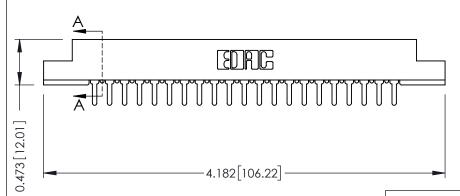

## SECTION A-A

.175 [4.45] Point of Contact (FROM BTM OF SLOT) Card Slot Accepts .054 [1.37] to .070 [1.78] Thick P.C. Board

**See Accompanying Pages for:** 

- **Contact Bend Details**
- **Mounting Options**