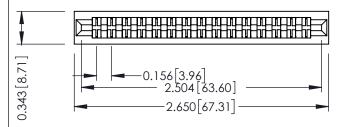

Mounting Option
No Mounting Lugs

**Contact Detail** 

Wire Wrap .046x.013(1.17x0.33) - Tail LG=.520(13.21) .156 [3.96] Contact Spacing x .200 [5.08] Row Spacing

THIS IS A C.A.D. GENERATED DRAWING DO NOT MAKE MANUAL REVISIONS TO MAS

## SECTION A-A

307 ENG MASTER

DATE: AUG. 11/09

SHEET 1 OF 3

| 307 / 357 Card Edge Connector<br>Part Number: 307-030-442-201 |                                                                                                                                                                                                 | ACAD REFERENCE NO |             |
|---------------------------------------------------------------|-------------------------------------------------------------------------------------------------------------------------------------------------------------------------------------------------|-------------------|-------------|
|                                                               |                                                                                                                                                                                                 | DRAWN:            | J.LEE       |
|                                                               |                                                                                                                                                                                                 | CHECKED:          |             |
| EDAC INC TORONTO, ONTARIO CANADA                              | THESE DRAWINGS AND SPECIFICATIONS ARE THE PROPERTY OF EDAC INC.,AND SHALL NOT BE REPRODUCED,OR COPIED OR USED AS THE BASIS FOR THE MANUFACTURE OR SALE OF APPARATUS WITHOUT WRITTEN PERMISSION. | SCALE:            | NTS         |
|                                                               |                                                                                                                                                                                                 | DRAWING           | NUMBER      |
| OUR CONNECTION TO QUALITY & SERVICE                           |                                                                                                                                                                                                 | 3                 | 07 Assembly |