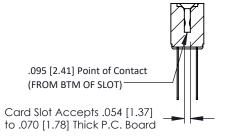

## SECTION A-A

307 ENG MASTER

DATE: AUG. 11/09

SHEET 1 OF 3

| 307 / 357 Card Edge Connector<br>Part Number: 307-030-442-201 |                                                                                                                                                                                                 | ACAD REFERENCE NO |             |
|---------------------------------------------------------------|-------------------------------------------------------------------------------------------------------------------------------------------------------------------------------------------------|-------------------|-------------|
|                                                               |                                                                                                                                                                                                 | DRAWN:            | J.LEE       |
|                                                               |                                                                                                                                                                                                 | CHECKED:          |             |
| EDAC INC TORONTO, ONTARIO CANADA                              | THESE DRAWINGS AND SPECIFICATIONS ARE THE PROPERTY OF EDAC INC.,AND SHALL NOT BE REPRODUCED,OR COPIED OR USED AS THE BASIS FOR THE MANUFACTURE OR SALE OF APPARATUS WITHOUT WRITTEN PERMISSION. | SCALE:            | NTS         |
|                                                               |                                                                                                                                                                                                 | DRAWING           | NUMBER      |
| OUR CONNECTION TO QUALITY & SERVICE                           |                                                                                                                                                                                                 | 3                 | 07 Assembly |