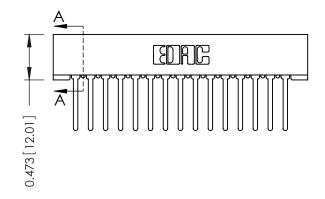

## SECTION A-A

307 ENG MASTER

DATE: AUG. 11/09

SHEET 1 OF 3

| 307 / 357 Card Edge Connector<br>Part Number: 307-030-442-201 |                                                                                                                                                                                                 | ACAD REFERENCE NO |             |
|---------------------------------------------------------------|-------------------------------------------------------------------------------------------------------------------------------------------------------------------------------------------------|-------------------|-------------|
|                                                               |                                                                                                                                                                                                 | DRAWN:            | J.LEE       |
|                                                               |                                                                                                                                                                                                 | CHECKED:          |             |
| EDAC INC TORONTO, ONTARIO CANADA                              | THESE DRAWINGS AND SPECIFICATIONS ARE THE PROPERTY OF EDAC INC.,AND SHALL NOT BE REPRODUCED,OR COPIED OR USED AS THE BASIS FOR THE MANUFACTURE OR SALE OF APPARATUS WITHOUT WRITTEN PERMISSION. | SCALE:            | NTS         |
|                                                               |                                                                                                                                                                                                 | DRAWING           | NUMBER      |
| OUR CONNECTION TO QUALITY & SERVICE                           |                                                                                                                                                                                                 | 3                 | 07 Assembly |