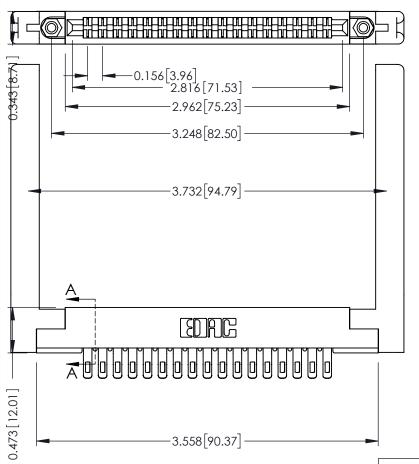

**Mounting Option** .344 (8.74) Offset Card Guides **Contact Detail** 

Extender Board Bend (Code 400 Contacts) .156 [3.96] Contact Spacing x .200 [5.08] Row Spacing

SECTION A-A

.095 [2.41] Point of Contact (FROM BTM OF SLOT)

Card Slot Accepts .054 [1.37] to .070 [1.78] Thick P.C. Board

**See Accompanying Pages for:** 

- **Contact Bend Details**
- **Mounting Options**

307 / 357 Card Edge Connector Part Number: 307-034-455-268