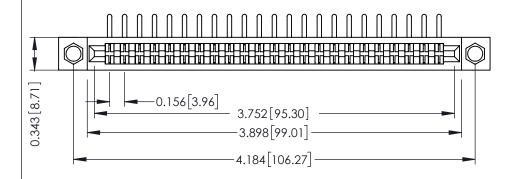

**Mounting Option** .156 (3.96) Dia. Mounting Holes **Contact Detail** 

90 Degree Bend (Code 422 and 440 Contacts)

.156 [3.96] Contact Spacing x .200 [5.08] Row Spacing

307 / 357 Card Edge Connector Part Number: 307-046-458-204

| ACAD REFERENCE NO. 307 ENG MASTER |                  |
|-----------------------------------|------------------|
| DRAWN: J.LEE                      | DATE: AUG. 11/09 |
| CHECKED:                          | DATE:            |
| SCALE: NTS                        | SHEET 1 OF 3     |
| DRAWING NUMBER                    | ISSUE            |