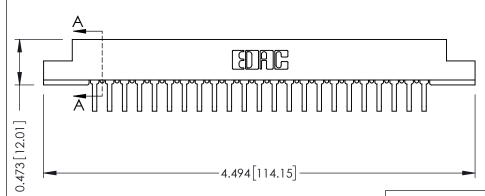

## SECTION A-A

.095 [2.41] Point of Contact (FROM BTM OF SLOT) Card Slot Accepts .054 [1.37] to .070 [1.78] Thick P.C. Board

**See Accompanying Pages for:** 

- **Contact Bend Details**
- **Mounting Options**

307 / 357 Card Edge Connector Part Number: 307-046-458-204

| ACAD REFERENCE NO. 307 ENG MASTER |                  |
|-----------------------------------|------------------|
| DRAWN: J.LEE                      | DATE: AUG. 11/09 |
| CHECKED:                          | DATE:            |
| SCALE: NTS                        | SHEET 1 OF 3     |
| DRAWING NUMBER                    | ISSUE            |