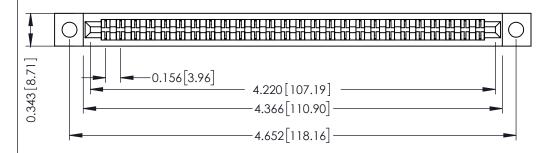

307 / 357 Card Edge Connector Part Number: 307-052-460-202

| ACAD REFERENCE NO. 307 ENG MASTER |                  |
|-----------------------------------|------------------|
| DRAWN: J.LEE                      | DATE: AUG. 11/09 |
| CHECKED:                          | DATE:            |
| SCALE: NTS                        | SHEET 1 OF 3     |
| DRAWING NUMBER                    | ISSUE            |