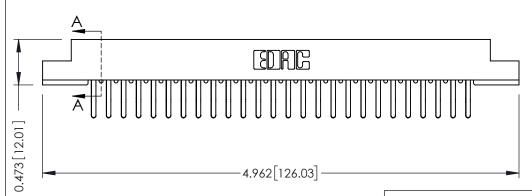

**Mounting Option** .128 (3.25) Dia. Mounting Holes **Contact Detail** 

Extender Board Bend (Code 422 Contacts) .156 [3.96] Contact Spacing x .200 [5.08] Row Spacing

## SECTION A-A

.095 [2.41] Point of Contact (FROM BTM OF SLOT) Card Slot Accepts .054 [1.37] to .070 [1.78] Thick P.C. Board

**See Accompanying Pages for:** 

- **Contact Bend Details**
- **Mounting Options**