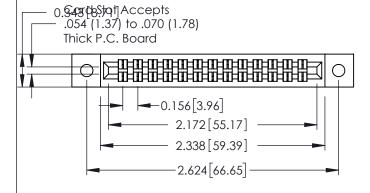

**Mounting Option** 

**Contact Detail** 

02-.128 (3.25) Dia. Mounting Holes

555-Extender Board Bend (Code 500 Contacts) .156 [3.96] Contact Spacing x .140 [3.56] Row Spacing

**See Accompanying Page for: Mounting Options** 

0.090 [2.29] Point of Contact

0.295[7.49] Card Slot

305 / 315 / 355 Card Edge Connector Part Number: 315-026-555-202