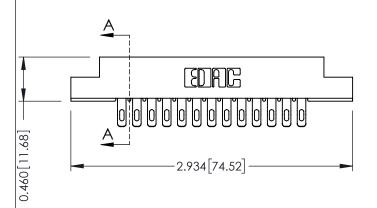

**Mounting Option** 

**Contact Detail** 

02-.128 (3.25) Dia. Mounting Holes

555-Extender Board Bend (Code 500 Contacts) .156 [3.96] Contact Spacing x .140 [3.56] Row Spacing

**See Accompanying Page for: Mounting Options** 

0.090 [2.29] Point of Contact

0.295[7.49] Card Slot

305 / 315 / 355 Card Edge Connector Part Number: 315-026-555-202