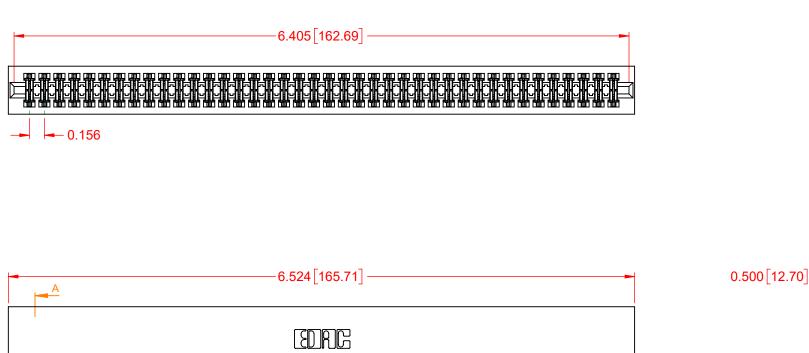

## NOTES:

INSULATOR MATERIAL - POLYPHENYLENE SULPHIDE, UL 94V-0 CONTACT MATERIAL - PHOSPHOR BRONZE ALLOY CONTACT PLATING - GOLD OVER NICKEL UNDERPLATE MOUNTING OPTION - 01-No Mounting Lugs CONTACT TYPE - 541-Wire Wrap .045 Sq.(1.14 Sq.) - Tail LG=.750(19.05)

Α

COMPLIANT

TOLERANCE UNLESS OTHERWISE SPECIFIED DO NOT MAKE MANUAL REVISIONS TO MASTER.

ISSUE NUMBER

.XX ±.01 .XXX ±.005 .XXXX ±.0005

|                                                                                                   |                                                                                |                                                                                                                                                                                                                |                                  | -                | -      |
|---------------------------------------------------------------------------------------------------|--------------------------------------------------------------------------------|----------------------------------------------------------------------------------------------------------------------------------------------------------------------------------------------------------------|----------------------------------|------------------|--------|
|                                                                                                   | 317 SERIES CARD EDGE CONNECTOR                                                 |                                                                                                                                                                                                                | ACAD REFERENCE NO.: 317 Assembly |                  |        |
|                                                                                                   |                                                                                |                                                                                                                                                                                                                | DRAWN: C.B                       | DATE: February 5 | , 2020 |
| THIS SERIES FULLY CONFORMS TO<br>THE EUROPEAN UNION DIRECTIVES<br>2011/65/EU FOR RoHS COMPLIANCY. |                                                                                |                                                                                                                                                                                                                | CHECKED:                         | DATE:            |        |
|                                                                                                   | EDAC INC<br>TORONTO, ONTARIO<br>CANADA<br>YOUR CONNECTION TO QUALITY & SERVICE | THESE DRAWINGS AND SPECIFICATIONS<br>ARE THE PROPERTY OF EDAC INC.,AND<br>SHALL NOT BE REPRODUCED,OR COPIED<br>OR USED AS THE BASIS FOR THE<br>MANUFACTURE OR SALE OF APPARATUS<br>WITHOUT WRITTEN PERMISSION. | SCALE: 1:1                       | SHEET 1 OF       | 1      |
|                                                                                                   |                                                                                |                                                                                                                                                                                                                | DRAWING NUMBER: 317-040-541-601  |                  | ISSUE  |
|                                                                                                   |                                                                                |                                                                                                                                                                                                                | PART NUMBER: 317-040-            | 541-601          | 1      |