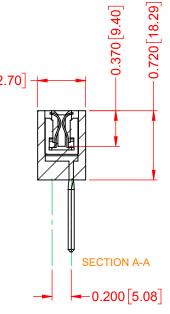

## NOTES:

INSULATOR MATERIAL - POLYPHENYLENE SULPHIDE, UL 94V-0 CONTACT MATERIAL - PHOSPHOR BRONZE ALLOY CONTACT PLATING - GOLD OVER NICKEL UNDERPLATE MOUNTING OPTION - 01-No Mounting Lugs CONTACT TYPE - 541-Wire Wrap .045 Sq.(1.14 Sq.) - Tail LG=.750(19.05)

Α

COMPLIANT

TOLERANCE UNLESS OTHERWISE SPECIFIED DO NOT MAKE MANUAL REVISIONS TO MASTER.

ISSUE NUMBER

.XX ±.01 .XXX ±.005 .XXXX ±.0005

|                                                                                                   |                                                                                |                                                                                                                                                                                                                |                                  | -                | -      |
|---------------------------------------------------------------------------------------------------|--------------------------------------------------------------------------------|----------------------------------------------------------------------------------------------------------------------------------------------------------------------------------------------------------------|----------------------------------|------------------|--------|
|                                                                                                   | 317 SERIES CARD EDGE CONNECTOR                                                 |                                                                                                                                                                                                                | ACAD REFERENCE NO.: 317 Assembly |                  |        |
|                                                                                                   |                                                                                |                                                                                                                                                                                                                | DRAWN: C.B                       | DATE: February 5 | , 2020 |
| THIS SERIES FULLY CONFORMS TO<br>THE EUROPEAN UNION DIRECTIVES<br>2011/65/EU FOR RoHS COMPLIANCY. |                                                                                |                                                                                                                                                                                                                | CHECKED:                         | DATE:            |        |
|                                                                                                   | EDAC INC<br>TORONTO, ONTARIO<br>CANADA<br>YOUR CONNECTION TO QUALITY & SERVICE | THESE DRAWINGS AND SPECIFICATIONS<br>ARE THE PROPERTY OF EDAC INC.,AND<br>SHALL NOT BE REPRODUCED,OR COPIED<br>OR USED AS THE BASIS FOR THE<br>MANUFACTURE OR SALE OF APPARATUS<br>WITHOUT WRITTEN PERMISSION. | SCALE: 1:1                       | SHEET 1 OF       | 1      |
|                                                                                                   |                                                                                |                                                                                                                                                                                                                | DRAWING NUMBER: 317-040-541-601  |                  | ISSUE  |
|                                                                                                   |                                                                                |                                                                                                                                                                                                                | PART NUMBER: 317-040-            | 541-601          | 1      |