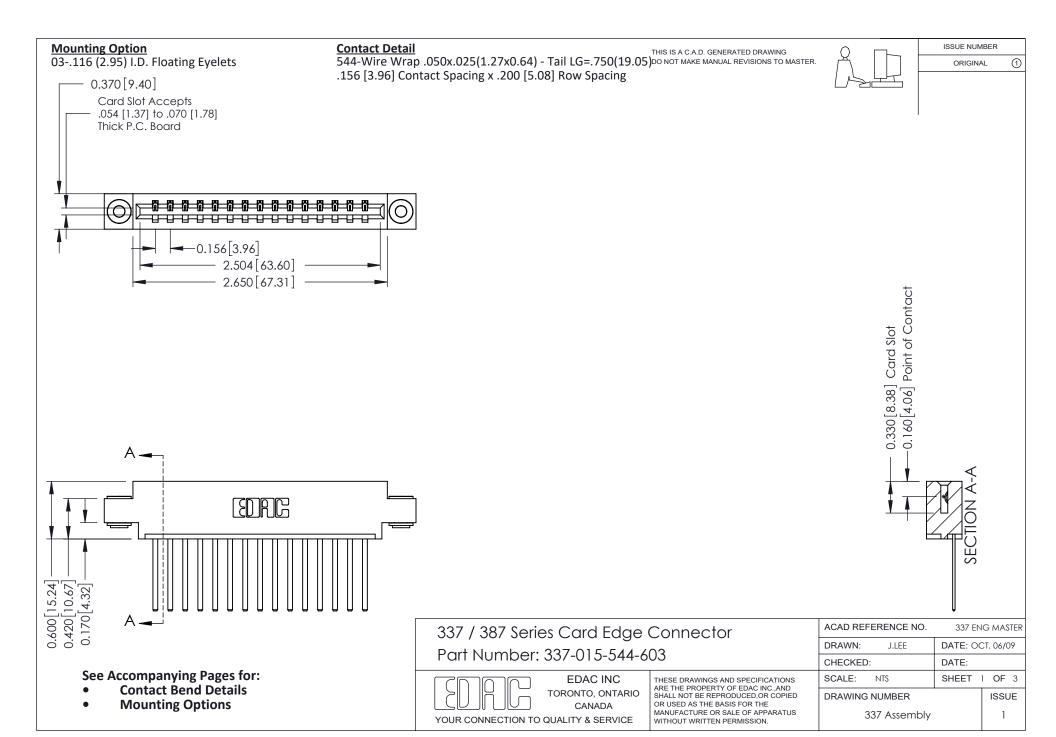

ISSUE NUMBER

ORIGINAL

1



| 337 / 387 Series Card Edge Connector<br>Contact Bend Detail           |                                                                                                                                                                                                  | ACAD REFERENCE NO. 337 E |                  | G MASTER      |
|-----------------------------------------------------------------------|--------------------------------------------------------------------------------------------------------------------------------------------------------------------------------------------------|--------------------------|------------------|---------------|
|                                                                       |