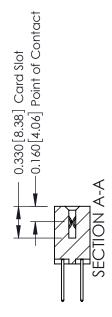

ISSUE NUMBER

ORIGINAL

1

| 337 / 387 Series Card Edge ( | ACAD REFERENCE NO.                                                                                                                                                                              | 337 ENG MASTER   |       |               |
|------------------------------|-------------------------------------------------------------------------------------------------------------------------------------------------------------------------------------------------|------------------|-------|---------------|
| Contact Bend Detail          | DRAWN: J.LEE                                                                                                                                                                                    | DATE: OCT. 06/09 |       |               |
| Confact bend Defail          |                                                                                                                                                                                                 | CHECKED:         | DATE: |               |
| EDAC INC                     | THESE DRAWINGS AND SPECIFICATIONS ARE THE PROPERTY OF EDAC INC.,AND SHALL NOT BE REPRODUCED,OR COPIED OR USED AS THE BASIS FOR THE MANUFACTURE OR SALE OF APPARATUS WITHOUT WRITTEN PERMISSION. | SCALE: NTS       | SHEET | 2 <b>OF</b> 3 |
| TORONTO, ONTARIO CANADA      |                                                                                                                                                                                                 | DRAWING NUMBER   |       | ISSUE         |
| CANADA                       |                                                                                                                                                                                                 | 337 Assembly     |       | 1             |