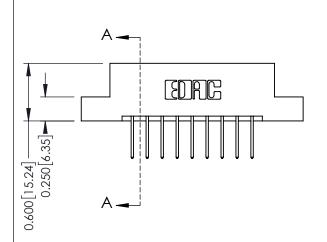

**Mounting Option** 

02-.128 (3.25) Dia. Mounting Holes

**Contact Detail** 

523-P.C. Tail .025 Sq.(0.64 Sq.) - Tail LG=.390(9.91) .156 [3.96] Contact Spacing x .200 [5.08] Row Spacing

THIS IS A C.A.D. GENERATED DRAWING DO NOT MAKE MANUAL REVISIONS TO MASTER.