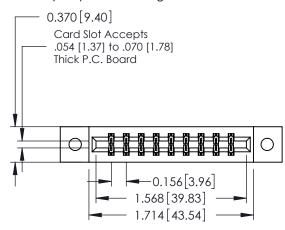

**Mounting Option** 

02-.128 (3.25) Dia. Mounting Holes

**Contact Detail** 

523-P.C. Tail .025 Sq.(0.64 Sq.) - Tail LG=.390(9.91) .156 [3.96] Contact Spacing x .200 [5.08] Row Spacing

THIS IS A C.A.D. GENERATED DRAWING DO NOT MAKE MANUAL REVISIONS TO MASTER.

ISSUE NUMBER

ORIGINAL

**See Accompanying Pages for:** 

- **Contact Bend Details**
- **Mounting Options**

337 / 387 Series Card Edge Connector Part Number: 337-018-523-202

**EDAC INC** TORONTO, ONTARIO CANADA