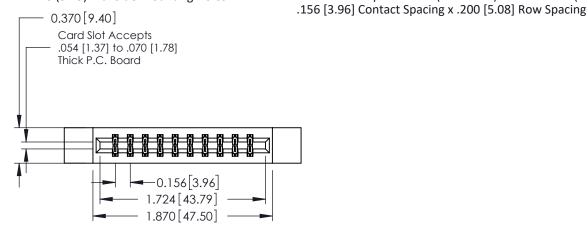

ISSUE NUMBER

ORIGINAL

1

**See Accompanying Pages for:** 

- **Contact Bend Details**
- **Mounting Options**

| 337 / 387 Series Card Edge Connector |
|--------------------------------------|
| Part Number: 337-020-544-212         |