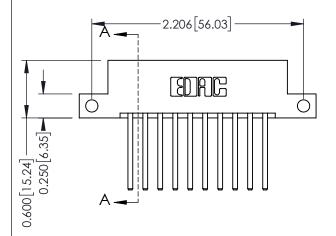

**Mounting Option** 

12-.128 (3.25) Dia. Side Mounting Holes

**Contact Detail** 

THIS IS A C.A.D. GENERATED DRAWING 544-Wire Wrap .050x.025(1.27x0.64) - Tail LG=.750(19.05)po not make manual revisions to master.