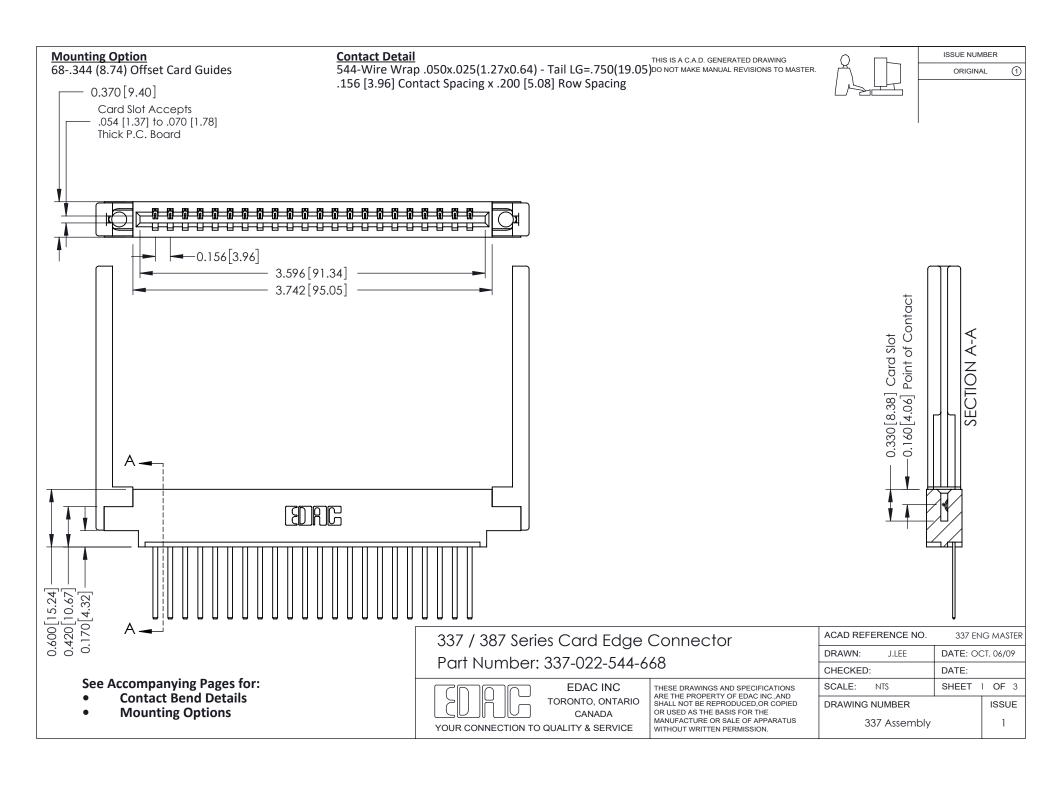

ISSUE NUMBER

ORIGINAL

1



| 337 / 387 Series Card Edge Connector<br>Contact Bend Detail           |                                                                                                                                                                                                  | ACAD REFERENCE NO. 337 E |                  | G MASTER      |
|-----------------------------------------------------------------------|--------------------------------------------------------------------------------------------------------------------------------------------------------------------------------------------------|--------------------------|------------------|---------------|
|                                                                       |