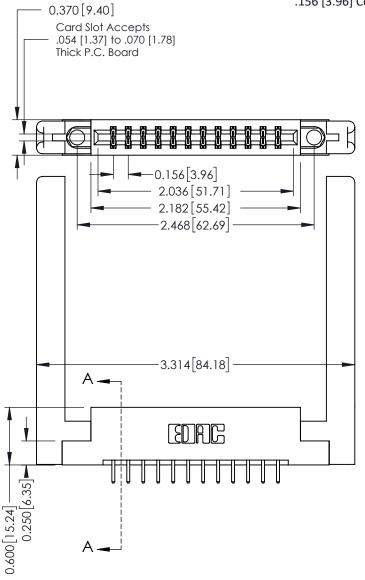

**Mounting Option Contact Detail** 58-.468 (11.89) Offset Card Guides 520-P.C. Tail .030x.018(0.76x0.46) - Tail LG=.175(4.45) .156 [3.96] Contact Spacing x .200 [5.08] Row Spacing - 0.370[9.40] Card Slot Accepts .054 [1.37] to .070 [1.78] Thick P.C. Board -0.156[3.96] 2.036 [51.71] 2.182 [55.42] 2.468 62.69 -3.314 84.18 A -EDRG 0.250 6.35

THIS IS A C.A.D. GENERATED DRAWING DO NOT MAKE MANUAL REVISIONS TO MASTER.

ISSUE NUMBER

SECTION A-A

337 ENG MASTER

ORIGINAL

1

337 / 387 Series Card Edge Connector Part Number: 337-024-520-258

**EDAC INC** TORONTO, ONTARIO CANADA