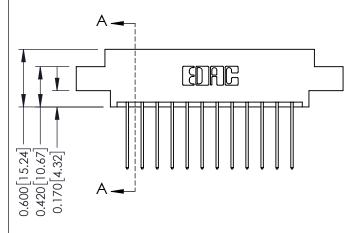

0.160 [4.06] Point of Contact Card Slot

0.330 [8.38]

337 Assembly

SE(

ISSUE NUMBER

ORIGINAL

1

| 337 / 387 Series Card Edge Connector<br>Contact Bend Detail           |                                                                                                                                                                                                 | ACAD REFERENCE NO. | 337 ENG MASTER   |               |
|-----------------------------------------------------------------------|-------------------------------------------------------------------------------------------------------------------------------------------------------------------------------------------------|--------------------|------------------|---------------|
|                                                                       |                                                                                                                                                                                                 | DRAWN: J.LEE       | DATE: OCT. 06/09 |               |
|                                                                       |                                                                                                                                                                                                 | CHECKED:           | DATE:            |               |
| EDAC INC TORONTO, ONTARIO CANADA YOUR CONNECTION TO QUALITY & SERVICE | THESE DRAWINGS AND SPECIFICATIONS ARE THE PROPERTY OF EDAC INC.,AND SHALL NOT BE REPRODUCED,OR COPIED OR USED AS THE BASIS FOR THE MANUFACTURE OR SALE OF APPARATUS WITHOUT WRITTEN PERMISSION. | SCALE: NTS         | SHEET            | 2 <b>OF</b> 3 |
|                                                                       |                                                                                                                                                                                                 | DRAWING NUMBER     |                  | ISSUE         |
|                                                                       |                                                                                                                                                                                                 | 337 Assembly       |                  | 1             |