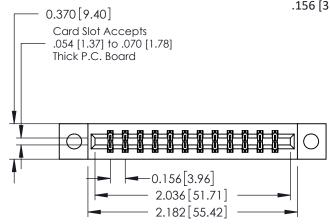

## **Mounting Option**

04-.156 (3.96) Dia. Mounting Holes

**Contact Detail** 

542-Wire Wrap .025 Sq.(0.64 Sq.) - Tail LG=.645(16.38) .156 [3.96] Contact Spacing x .200 [5.08] Row Spacing

THIS IS A C.A.D. GENERATED DRAWING DO NOT MAKE MANUAL REVISIONS TO MASTER.

ISSUE NUMBER

ORIGINAL

1

**See Accompanying Pages for:** 

- **Contact Bend Details**
- **Mounting Options**

| 337 / 387 Series Card Edge Connector |
|--------------------------------------|
| Part Number: 337-024-542-804         |