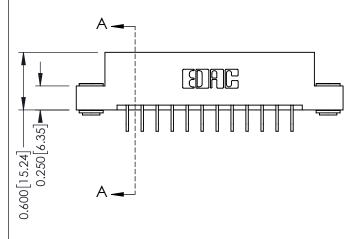

**Mounting Option** 

03-.116 (2.95) I.D. Floating Eyelets

**Contact Detail** 

559-90 Degree Bend (Code 541 Contacts) .156 [3.96] Contact Spacing x .200 [5.08] Row Spacing THIS IS A C.A.D. GENERATED DRAWING DO NOT MAKE MANUAL REVISIONS TO MASTER.

ISSUE NUMBER

ORIGINAL

1

**See Accompanying Pages for:** 

- **Contact Bend Details**
- **Mounting Options**

| 337 / 387 Series Card Edge Connector |
|--------------------------------------|
| Part Number: 337-024-559-203         |