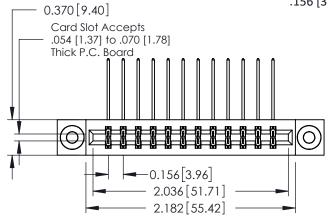

ISSUE NUMBER

ORIGINAL

1

**See Accompanying Pages for:** 

- **Contact Bend Details**
- **Mounting Options**

| 337 / 387 Series Card Edge Connector |
|--------------------------------------|
| Part Number: 337-024-559-203         |