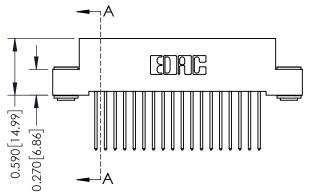

## **Contact Detail**

540-Wire Wrap .025 Sq.(0.64 Sq.) - Tail LG=.570(14.48) .100 [2.54] Contact Spacing x .200 [5.08] Row Spacing

0.410[10.41]

- **See Accompanying Pages for: Contact Bend Details**
- **Mounting Options**

342 Assembly

SECTION A-A

THIS IS A C.A.D. GENERATED DRAWING DO NOT MAKE MANUAL REVISIONS TO MASTER. ISSUE NUMBER

ORIGINAL

1

| 342 / 392 Series Card Edge Connector |                                                                                                                                                                                                 |          | ACAD REFERENCE NO. 342 ENG MASTER |                  |        |  |
|--------------------------------------|-------------------------------------------------------------------------------------------------------------------------------------------------------------------------------------------------|----------|-----------------------------------|------------------|--------|--|
| Contact Bend Detail                  |                                                                                                                                                                                                 | DRAWN:   | J.LEE                             | DATE: OCT. 06/09 |        |  |
|                                      |                                                                                                                                                                                                 | CHECKED: |                                   | DATE:            |        |  |
|                                      | THESE DRAWINGS AND SPECIFICATIONS ARE THE PROPERTY OF EDAC INC.,AND SHALL NOT BE REPRODUCED,OR COPIED OR USED AS THE BASIS FOR THE MANUFACTURE OR SALE OF APPARATUS WITHOUT WRITTEN PERMISSION. | SCALE:   | NTS                               | SHEET :          | 2 OF 3 |  |
| TORONTO, ONTARIO                     |                                                                                                                                                                                                 | DRAWING  | NUMBER                            |                  | ISSUE  |  |
| YOUR CONNECTION TO QUALITY & SERVICE |                                                                                                                                                                                                 | 3        | 42 Assembly                       |                  | 1      |  |