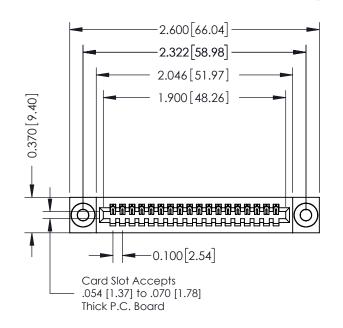

YOUR CONNECTION TO QUALITY & SERVICE

|   | ACAD REFERENCE NO | . 342 ENG MASTER |  |  |
|---|-------------------|------------------|--|--|
|   | DRAWN: J.LEE      | DATE: OCT. 06/09 |  |  |
|   | CHECKED:          | DATE:            |  |  |
| ) | SCALE: NTS        | SHEET 1 OF 3     |  |  |
|   | DRAWING NUMBER    | ISSUE            |  |  |

342 Assembly

SECTION A-A

THIS IS A C.A.D. GENERATED DRAWING DO NOT MAKE MANUAL REVISIONS TO MASTER. ISSUE NUMBER

ORIGINAL

1

| 342 / 392 Series Card Edge Connector |                                                                                                                                                                                                 |          | ACAD REFERENCE NO. 342 ENG MASTER |                  |        |  |
|--------------------------------------|-------------------------------------------------------------------------------------------------------------------------------------------------------------------------------------------------|----------|-----------------------------------|------------------|--------|--|
| Contact Bend Detail                  |                                                                                                                                                                                                 | DRAWN:   | J.LEE                             | DATE: OCT. 06/09 |        |  |
|                                      |                                                                                                                                                                                                 | CHECKED: |                                   | DATE:            |        |  |
|                                      | THESE DRAWINGS AND SPECIFICATIONS ARE THE PROPERTY OF EDAC INC.,AND SHALL NOT BE REPRODUCED,OR COPIED OR USED AS THE BASIS FOR THE MANUFACTURE OR SALE OF APPARATUS WITHOUT WRITTEN PERMISSION. | SCALE:   | NTS                               | SHEET :          | 2 OF 3 |  |
| TORONTO, ONTARIO                     |                                                                                                                                                                                                 | DRAWING  | NUMBER                            |                  | ISSUE  |  |
| YOUR CONNECTION TO QUALITY & SERVICE |                                                                                                                                                                                                 | 3        | 42 Assembly                       |                  | 1      |  |