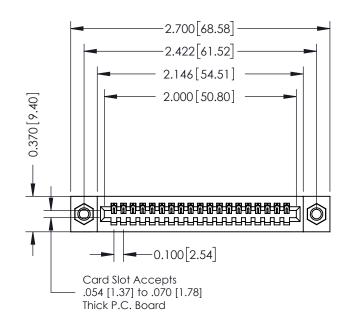

## **See Accompanying Pages for:**

- **Contact Bend Details**
- **Mounting Options**

| 342 / 392 Card Edge Connector |  |
|-------------------------------|--|
| Part Number: 342-019-541-107  |  |

|                    | EDAC INC          |
|--------------------|-------------------|
|                    | TORONTO, ONTARIO  |
|                    | CANADA            |
| YOUR CONNECTION TO | QUALITY & SERVICE |

|   | ACAD REFERENCE NO | . 342 ENG MASTER |
|---|-------------------|------------------|
|   | DRAWN: J.LEE      | DATE: OCT. 06/09 |
|   | CHECKED:          | DATE:            |
|   | SCALE: NTS        | SHEET 1 OF 3     |
| ) | DRAWING NUMBER    | ISSUE            |