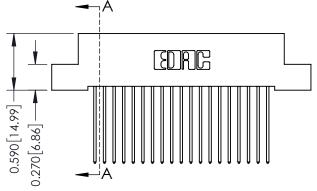

342 Assembly

SECTION A-A

THIS IS A C.A.D. GENERATED DRAWING DO NOT MAKE MANUAL REVISIONS TO MASTER. ISSUE NUMBER

ORIGINAL

1

| 342 / 392 Series Card Edge Connector<br>Contact Bend Detail |                                                                  | ACAD REFERENCE NO. 342 ENG MASTER |             |                  |       |
|-------------------------------------------------------------|------------------------------------------------------------------|-----------------------------------|-------------|------------------|-------|
|                                                             |                                                                  | DRAWN:                            | J.LEE       | DATE: OCT. 06/09 |       |
|                                                             |                                                                  | CHECKED:                          |             | DATE:            |       |
|                                                             | SCALE:                                                           | NTS                               | SHEET :     | 2 OF 3           |       |
| TORONTO, ONTARIO                                            | OR USED AS THE BASIS FOR THE<br>MANUFACTURE OR SALE OF APPARATUS | DRAWING                           | NUMBER      |                  | ISSUE |
| YOUR CONNECTION TO QUALITY & SERVICE                        |                                                                  | 3                                 | 42 Assembly |                  | 1     |