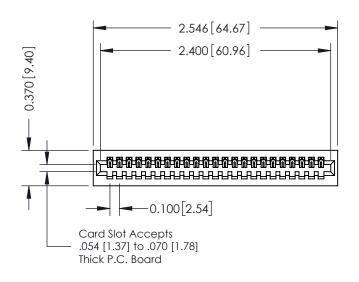

**See Accompanying Pages for:** 

- **Contact Bend Details**
- **Mounting Options**

| 342 / 392 Card Edge Connector |
|-------------------------------|
| Part Number: 342-023-520-101  |

YOUR CONNECTION TO QUALITY & SERVICE

342 ENG MASTER J.LEE DATE: OCT. 06/09 SHEET 1 OF 3 NTS

342 Assembly

THIS IS A C.A.D. GENERATED DRAWING DO NOT MAKE MANUAL REVISIONS TO MASTER. ISSUE NUMBER

ORIGINAL

1

| 342 / 392 Series Card Edge Connector<br>Contact Bend Detail |                                                                                                                                     | ACAD REFERENCE NO. 342 ENG MASTER |             |          |          |
|-------------------------------------------------------------|-------------------------------------------------------------------------------------------------------------------------------------|-----------------------------------|-------------|----------|----------|
|                                                             |                                                                                                                                     | DRAWN:                            | J.LEE       | DATE: OC | T. 06/09 |
|                                                             |                                                                                                                                     | CHECKED:                          |             | DATE:    |          |
| EDAC INC                                                    | ARE THE PROPERTY OF EDAC INC.,AND — SHALL NOT BE REPRODUCED,OR COPIED OR USED AS THE BASIS FOR THE MANUFACTURE OR SALE OF APPARATUS | SCALE:                            | NTS         | SHEET :  | 2 OF 3   |
| TORONTO, ONTARIO                                            |                                                                                                                                     | DRAWING                           | NUMBER      |          | ISSUE    |
| YOUR CONNECTION TO QUALITY & SERVICE                        |                                                                                                                                     | 3                                 | 42 Assembly |          | 1        |