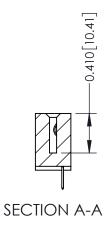

342 ENG MASTER J.LEE DATE: OCT. 06/09 SHEET 1 OF 3 NTS

342 Assembly

THIS IS A C.A.D. GENERATED DRAWING DO NOT MAKE MANUAL REVISIONS TO MASTER. ISSUE NUMBER

ORIGINAL

1

| 342 / 392 Series Card Edge Connector<br>Contact Bend Detail |                                                                                                                                     | ACAD REFERENCE NO. 342 ENG MASTER |             |          |          |
|-------------------------------------------------------------|-------------------------------------------------------------------------------------------------------------------------------------|-----------------------------------|-------------|----------|----------|
|                                                             |                                                                                                                                     | DRAWN:                            | J.LEE       | DATE: OC | T. 06/09 |
|                                                             |                                                                                                                                     | CHECKED:                          |             | DATE:    |          |
| EDAC INC                                                    | ARE THE PROPERTY OF EDAC INC.,AND — SHALL NOT BE REPRODUCED,OR COPIED OR USED AS THE BASIS FOR THE MANUFACTURE OR SALE OF APPARATUS | SCALE:                            | NTS         | SHEET :  | 2 OF 3   |
| TORONTO, ONTARIO                                            |                                                                                                                                     | DRAWING                           | NUMBER      |          | ISSUE    |
| YOUR CONNECTION TO QUALITY & SERVICE                        |                                                                                                                                     | 3                                 | 42 Assembly |          | 1        |