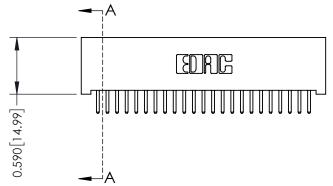

342 ENG MASTER J.LEE DATE: OCT. 06/09 SHEET 1 OF 3 NTS

342 Assembly

THIS IS A C.A.D. GENERATED DRAWING DO NOT MAKE MANUAL REVISIONS TO MASTER. ISSUE NUMBER

ORIGINAL

1

| 342 / 392 Series Card Edge Connector<br>Contact Bend Detail |                                                                                                                                     | ACAD REFERENCE NO. 342 ENG MASTER |             |          |          |
|-------------------------------------------------------------|-------------------------------------------------------------------------------------------------------------------------------------|-----------------------------------|-------------|----------|----------|
|                                                             |                                                                                                                                     | DRAWN:                            | J.LEE       | DATE: OC | T. 06/09 |
|                                                             |                                                                                                                                     | CHECKED:                          |             | DATE:    |          |
| EDAC INC                                                    | ARE THE PROPERTY OF EDAC INC.,AND — SHALL NOT BE REPRODUCED,OR COPIED OR USED AS THE BASIS FOR THE MANUFACTURE OR SALE OF APPARATUS | SCALE:                            | NTS         | SHEET :  | 2 OF 3   |
| TORONTO, ONTARIO                                            |                                                                                                                                     | DRAWING                           | NUMBER      |          | ISSUE    |
| YOUR CONNECTION TO QUALITY & SERVICE                        |                                                                                                                                     | 3                                 | 42 Assembly |          | 1        |