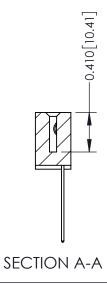

**Mounting Option** 

04-.156 (3.96) Dia. Mounting Holes

**Contact Detail** 

THIS IS A C.A.D. GENERATED DRAWING 544-Wire Wrap .050x.025(1.27x0.64) - Tail LG=.760(19.30) DO NOT MAKE MANUAL REVISIONS TO MASTER. .100 [2.54] Contact Spacing x .200 [5.08] Row Spacing

THIS IS A C.A.D. GENERATED DRAWING DO NOT MAKE MANUAL REVISIONS TO MASTER

ISSUE NUMBER

ORIGINAL

1

| 342 / 392 Card Edge Connector<br>Mounting Options |                                                                                                                                     | ACAD REFERENCE NO. 342 ENG MASTER |                         |        |  |  |
|---------------------------------------------------|-------------------------------------------------------------------------------------------------------------------------------------|-----------------------------------|-------------------------|--------|--|--|
|                                                   |                                                                                                                                     | DRAWN: J.LEE                      | DATE: <b>OCT. 06/09</b> |        |  |  |
|                                                   |                                                                                                                                     | CHECKED:                          | DATE:                   |        |  |  |
| EDAC INC                                          | ARE THE PROPERTY OF EDAC INC.,AND — SHALL NOT BE REPRODUCED,OR COPIED OR USED AS THE BASIS FOR THE MANUFACTURE OR SALE OF APPARATUS | SCALE: NTS                        | SHEET :                 | 3 OF 3 |  |  |
| TORONTO, ONTARIO                                  |                                                                                                                                     | DRAWING NUMBER                    | •                       | ISSUE  |  |  |
| YOUR CONNECTION TO QUALITY & SERVICE              |                                                                                                                                     | 342 Assembly                      |                         | 1      |  |  |