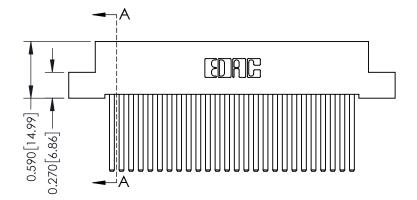

342 ENG MASTER J.LEE DATE: OCT. 06/09 SHEET 1 OF 3

342 Assembly

THIS IS A C.A.D. GENERATED DRAWING DO NOT MAKE MANUAL REVISIONS TO MASTER. ISSUE NUMBER

ORIGINAL

1

| 342 / 392 Series Card Edge Connector<br>Contact Bend Detail |                                                                                                                                     | ACAD REFERENCE NO. 342 ENG MASTER |             |          |          |
|-------------------------------------------------------------|-------------------------------------------------------------------------------------------------------------------------------------|-----------------------------------|-------------|----------|----------|
|                                                             |                                                                                                                                     | DRAWN:                            | J.LEE       | DATE: OC | T. 06/09 |
|                                                             |                                                                                                                                     | CHECKED                           | ):          | DATE:    |          |
| EDAC INC                                                    | ARE THE PROPERTY OF EDAC INC.,AND — SHALL NOT BE REPRODUCED,OR COPIED OR USED AS THE BASIS FOR THE MANUFACTURE OR SALE OF APPARATUS | SCALE:                            | NTS         | SHEET :  | 2 OF 3   |
| TORONTO, ONTARIO                                            |                                                                                                                                     | DRAWING                           | NUMBER      |          | ISSUE    |
| YOUR CONNECTION TO QUALITY & SERVICE                        |                                                                                                                                     | 3                                 | 42 Assembly |          | 1        |