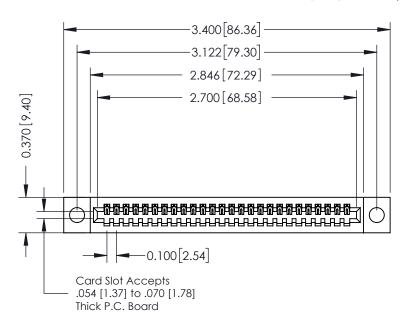

## **See Accompanying Pages for:**

- **Contact Bend Details**
- **Mounting Options**

| 342 / 392 Card Edge Connector |
|-------------------------------|
| Part Number: 342-026-544-104  |

YOUR CONNECTION TO QUALITY & SERVICE

342 ENG MASTER J.LEE DATE: OCT. 06/09 SHEET 1 OF 3

342 Assembly

THIS IS A C.A.D. GENERATED DRAWING DO NOT MAKE MANUAL REVISIONS TO MASTER. ISSUE NUMBER

ORIGINAL

1

| 342 / 392 Series Card Edge Connector<br>Contact Bend Detail |                                                                                                                                     | ACAD REFERENCE NO. 342 ENG MASTER |             |          |          |
|-------------------------------------------------------------|-------------------------------------------------------------------------------------------------------------------------------------|-----------------------------------|-------------|----------|----------|
|                                                             |                                                                                                                                     | DRAWN:                            | J.LEE       | DATE: OC | T. 06/09 |
|                                                             |                                                                                                                                     | CHECKED                           | ):          | DATE:    |          |
| EDAC INC                                                    | ARE THE PROPERTY OF EDAC INC.,AND — SHALL NOT BE REPRODUCED,OR COPIED OR USED AS THE BASIS FOR THE MANUFACTURE OR SALE OF APPARATUS | SCALE:                            | NTS         | SHEET :  | 2 OF 3   |
| TORONTO, ONTARIO                                            |                                                                                                                                     | DRAWING                           | NUMBER      |          | ISSUE    |
| YOUR CONNECTION TO QUALITY & SERVICE                        |                                                                                                                                     | 3                                 | 42 Assembly |          | 1        |