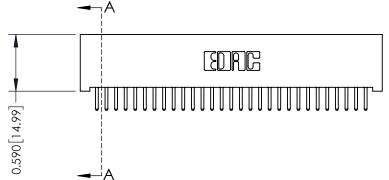

342 ENG MASTER J.LEE DATE: OCT. 06/09 SHEET 1 OF 3 NTS

342 Assembly

THIS IS A C.A.D. GENERATED DRAWING DO NOT MAKE MANUAL REVISIONS TO MASTER. ISSUE NUMBER

ORIGINAL

1

| 342 / 392 Series Card Edge Connector<br>Contact Bend Detail |                                                               | ACAD REFERENCE NO. 342 ENG MASTER |             |          |          |
|-------------------------------------------------------------|---------------------------------------------------------------|-----------------------------------|-------------|----------|----------|
|                                                             |                                                               | DRAWN:                            | J.LEE       | DATE: OC | T. 06/09 |
|                                                             |                                                               | CHECKED:                          |             | DATE:    |          |
| EDAC INC                                                    | OR USED AS THE BASIS FOR THE MANUFACTURE OR SALE OF APPARATUS | SCALE:                            | NTS         | SHEET :  | 2 OF 3   |
| TORONTO, ONTARIO                                            |                                                               | DRAWING                           | NUMBER      |          | ISSUE    |
| YOUR CONNECTION TO QUALITY & SERVICE                        |                                                               | 3                                 | 42 Assembly |          | 1        |