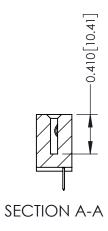

342 ENG MASTER J.LEE DATE: OCT. 06/09 SHEET 1 OF 3 NTS

342 Assembly

THIS IS A C.A.D. GENERATED DRAWING DO NOT MAKE MANUAL REVISIONS TO MASTER. ISSUE NUMBER

ORIGINAL

1

| 342 / 392 Series Card Edge Connector<br>Contact Bend Detail |                                                               | ACAD REFERENCE NO. 342 ENG MASTER |             |          |          |
|-------------------------------------------------------------|---------------------------------------------------------------|-----------------------------------|-------------|----------|----------|
|                                                             |                                                               | DRAWN:                            | J.LEE       | DATE: OC | T. 06/09 |
|                                                             |                                                               | CHECKED:                          |             | DATE:    |          |
| EDAC INC                                                    | OR USED AS THE BASIS FOR THE MANUFACTURE OR SALE OF APPARATUS | SCALE:                            | NTS         | SHEET :  | 2 OF 3   |
| TORONTO, ONTARIO                                            |                                                               | DRAWING                           | NUMBER      |          | ISSUE    |
| YOUR CONNECTION TO QUALITY & SERVICE                        |                                                               | 3                                 | 42 Assembly |          | 1        |