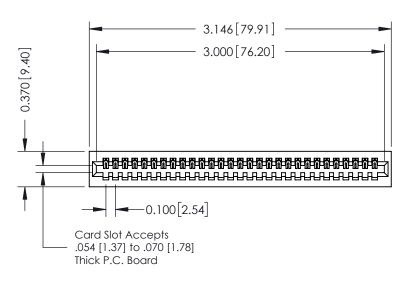

## **See Accompanying Pages for:**

- **Contact Bend Details**
- **Mounting Options**

| 342 / 392 Card Edge Connector |
|-------------------------------|
| Part Number: 342-029-520-101  |

YOUR CONNECTION TO QUALITY & SERVICE