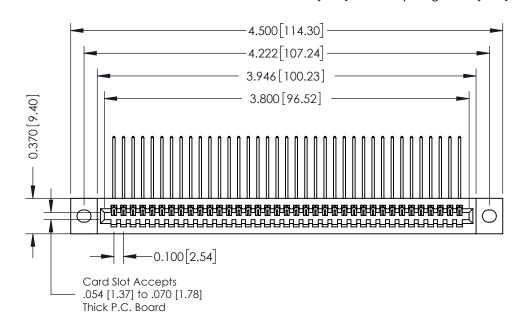

342 / 392 Card Edge Connector Part Number: 342-037-559-102

YOUR CONNECTION TO QUALITY & SERVICE

CANADA

342 ENG MASTER J.LEE DATE: OCT. 06/09 SHEET 1 OF 3

342 Assembly

THIS IS A C.A.D. GENERATED DRAWING DO NOT MAKE MANUAL REVISIONS TO MASTER. ISSUE NUMBER