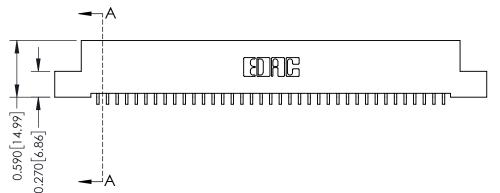

**Mounting Option** 02-.128 (3.25) Wide Mounting Slots **Contact Detail** 

559-90 Degree Bend (Code 541 Contacts) .100 [2.54] Contact Spacing x .200 [5.08] Row Spacing

**See Accompanying Pages for:** 

- **Contact Bend Details**
- **Mounting Options**

ORIGINAL

1

| 342 / 392 Series Card Edge Connector<br>Contact Bend Detail |                                                                                                                                                                                                  | ACAD REFERENCE NO. 342 ENG MASTER |             |                  |        |
|-------------------------------------------------------------|--------------------------------------------------------------------------------------------------------------------------------------------------------------------------------------------------|-----------------------------------|-------------|------------------|--------|
|                                                             |                                                                                                                                                                                                  | DRAWN:                            | J.LEE       | DATE: OCT. 06/09 |        |
|                                                             |                                                                                                                                                                                                  | CHECKED:                          |             | DATE:            |        |
| TORONTO, ONTARIO                                            | THESE DRAWINGS AND SPECIFICATIONS ARE THE PROPERTY OF EDAC INC. AND SHALL NOT BE REPRODUCED, OR COPIED OR USED AS THE BASIS FOR THE MANUFACTURE OR SALE OF APPARATUS WITHOUT WRITTEN PERMISSION. | SCALE:                            | NTS         | SHEET :          | 2 OF 3 |
|                                                             |                                                                                                                                                                                                  | DRAWING                           | NUMBER      |                  | ISSUE  |
| YOUR CONNECTION TO QUALITY & SERVICE                        |                                                                                                                                                                                                  | 3                                 | 42 Assembly |                  | 1      |