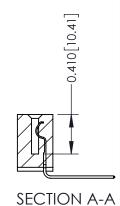

ORIGINAL

1

| 342 / 392 Series Card Edge Connector<br>Contact Bend Detail |                                                                                                                                                                                                  | ACAD REFERENCE NO. 342 ENG MASTER |             |                  |        |
|-------------------------------------------------------------|--------------------------------------------------------------------------------------------------------------------------------------------------------------------------------------------------|-----------------------------------|-------------|------------------|--------|
|                                                             |                                                                                                                                                                                                  | DRAWN:                            | J.LEE       | DATE: OCT. 06/09 |        |
|                                                             |                                                                                                                                                                                                  | CHECKED:                          |             | DATE:            |        |
| TORONTO, ONTARIO                                            | THESE DRAWINGS AND SPECIFICATIONS ARE THE PROPERTY OF EDAC INC. AND SHALL NOT BE REPRODUCED, OR COPIED OR USED AS THE BASIS FOR THE MANUFACTURE OR SALE OF APPARATUS WITHOUT WRITTEN PERMISSION. | SCALE:                            | NTS         | SHEET :          | 2 OF 3 |
|                                                             |                                                                                                                                                                                                  | DRAWING                           | NUMBER      |                  | ISSUE  |
| YOUR CONNECTION TO QUALITY & SERVICE                        |                                                                                                                                                                                                  | 3                                 | 42 Assembly |                  | 1      |