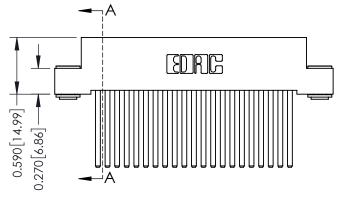

**Mounting Option** 

03-.116 (2.95) I.D. Floating Eyelets

**Contact Detail** 

544-Wire Wrap .050x.025(1.27x0.64) - Tail LG=.760(19.30) DO NOT MAKE MANUAL REVISIONS TO MASTER .100 [2.54] Contact Spacing x .200 [5.08] Row Spacing

0.410[10.41]





342 / 392 Card Edge Connector Part Number: 342-042-544-203

YOUR CONNECTION TO QUALITY & SERVICE

|   | ACAD REFERENCE NO | . 342 ENG MASTER |  |  |
|---|-------------------|------------------|--|--|
|   | DRAWN: J.LEE      | DATE: OCT. 06/09 |  |  |
|   | CHECKED:          | DATE:            |  |  |
| ) | SCALE: NTS        | SHEET 1 OF 3     |  |  |
|   | DRAWING NUMBER    | ISSUE            |  |  |

\_\_\_0.240[6.10] Point of Contact

342 Assembly

SECTION A-A

## **See Accompanying Pages for:**

- **Contact Bend Details**
- **Mounting Options**

THIS IS A C.A.D. GENERATED DRAWING DO NOT MAKE MANUAL REVISIONS TO MASTER. ISSUE NUMBER

ORIGINAL

1



| 342 / 392 Series Card Edge Connector |