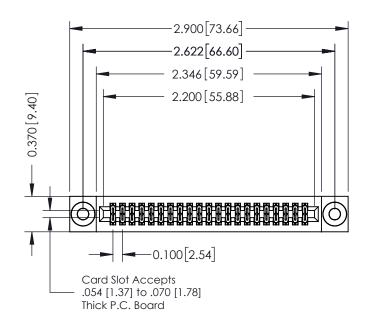

0.410[10.41]

342 / 392 Card Edge Connector Part Number: 342-042-544-203

YOUR CONNECTION TO QUALITY & SERVICE

|   | ACAD REFERENCE NO | . 342 ENG MASTER |  |  |
|---|-------------------|------------------|--|--|
|   | DRAWN: J.LEE      | DATE: OCT. 06/09 |  |  |
|   | CHECKED:          | DATE:            |  |  |
| ) | SCALE: NTS        | SHEET 1 OF 3     |  |  |
|   | DRAWING NUMBER    | ISSUE            |  |  |