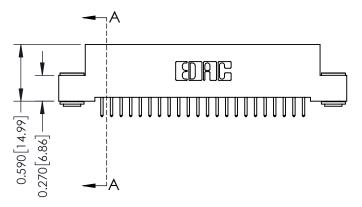

## 0.240 [6.10] Point of Contact 0.410[10.41] SECTION A-A

## **See Accompanying Pages for:**

- **Contact Bend Details**
- **Mounting Options**

| 342 / 392 Card Edge Connector |
|-------------------------------|
| Part Number: 342-044-521-203  |

WITHOUT WRITTEN PERMISSION.