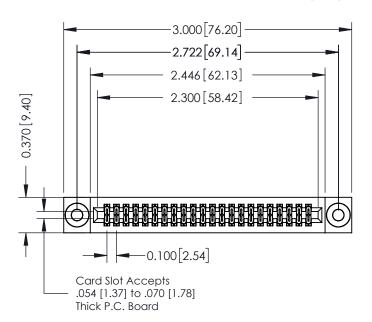

## **See Accompanying Pages for:**

- **Contact Bend Details**
- **Mounting Options**

| 342 / 392 Card Edge Connector |
|-------------------------------|
| Part Number: 342-044-521-203  |

WITHOUT WRITTEN PERMISSION.