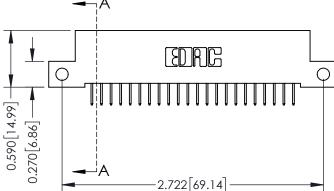

## 342 / 392 Card Edge Connector Part Number: 342-044-524-212

|         | DRAWN: J.LEE   | DATE: O | CT. 06/09 |
|---------|----------------|---------|-----------|
|         | CHECKED:       | DATE:   |           |
| D<br>ED | SCALE: NTS     | SHEET   | 1 OF 3    |
|         | DRAWING NUMBER |         | ISSUE     |
| S       | 342 Assembly   |         | 1         |

ACAD REFERENCE NO.

SECTION A-A

**See Accompanying Pages for: Contact Bend Details** 

**Mounting Options** 

YOUR CONNECTION TO QUALITY & SERVICE

THIS IS A C.A.D. GENERATED DRAWING DO NOT MAKE MANUAL REVISIONS TO MASTER. ISSUE NUMBER