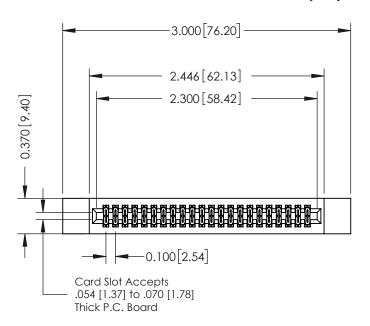

## 342 / 392 Card Edge Connector Part Number: 342-044-524-212

|         | DRAWN: J.LEE   | DATE: O | CT. 06/09 |
|---------|----------------|---------|-----------|
|         | CHECKED:       | DATE:   |           |
| D<br>ED | SCALE: NTS     | SHEET   | 1 OF 3    |
|         | DRAWING NUMBER |         | ISSUE     |
| S       | 342 Assembly   |         | 1         |

ACAD REFERENCE NO.

SECTION A-A

**See Accompanying Pages for: Contact Bend Details** 

**Mounting Options** 

YOUR CONNECTION TO QUALITY & SERVICE

THIS IS A C.A.D. GENERATED DRAWING DO NOT MAKE MANUAL REVISIONS TO MASTER. ISSUE NUMBER