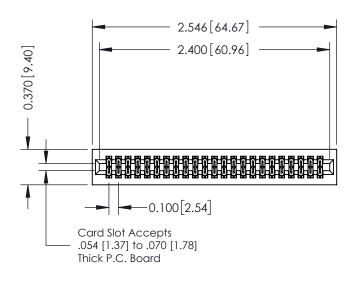

500-Wire Hole .050x.025(1.27x0.64) - Tail LG=.270(6.86) .100 [2.54] Contact Spacing x .200 [5.08] Row Spacing

## **See Accompanying Pages for:**

- **Contact Bend Details**
- **Mounting Options**

| 342 / 392 Card Edge Connector |
|-------------------------------|
| Part Number: 342-046-500-201  |

YOUR CONNECTION TO QUALITY & SERVICE