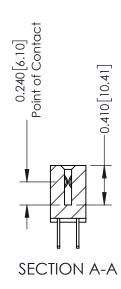

342 ENG MASTER DATE: OCT. 06/09 J.LEE NTS SHEET 1 OF 3

342 Assembly

THIS IS A C.A.D. GENERATED DRAWING DO NOT MAKE MANUAL REVISIONS TO MASTER. ISSUE NUMBER

ORIGINAL

1

| 342 / 392 Series Card Edge Connector<br>Contact Bend Detail |                                                                                                                                     | ACAD REFERENCE NO. 342 ENG MASTER |             |          |          |
|-------------------------------------------------------------|-------------------------------------------------------------------------------------------------------------------------------------|-----------------------------------|-------------|----------|----------|
|                                                             |                                                                                                                                     | DRAWN:                            | J.LEE       | DATE: OC | T. 06/09 |
|                                                             |                                                                                                                                     | CHECKED                           | ):          | DATE:    |          |
| EDAC INC                                                    | ARE THE PROPERTY OF EDAC INC.,AND — SHALL NOT BE REPRODUCED,OR COPIED OR USED AS THE BASIS FOR THE MANUFACTURE OR SALE OF APPARATUS | SCALE:                            | NTS         | SHEET :  | 2 OF 3   |
| TORONTO, ONTARIO                                            |                                                                                                                                     | DRAWING                           | NUMBER      |          | ISSUE    |
| YOUR CONNECTION TO QUALITY & SERVICE                        |                                                                                                                                     | 3                                 | 42 Assembly |          | 1        |