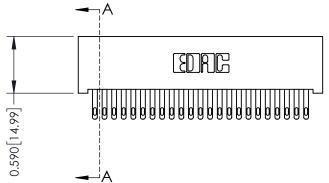

## **See Accompanying Pages for:**

- **Contact Bend Details**
- **Mounting Options**

| 342 / 392 Card Edge Connector |
|-------------------------------|
| Part Number: 342-046-500-201  |

YOUR CONNECTION TO QUALITY & SERVICE