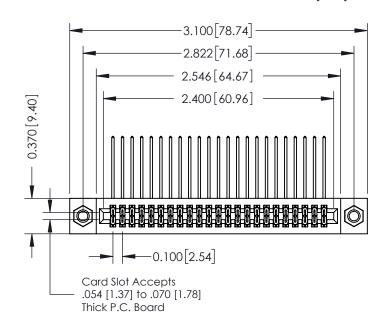

## **See Accompanying Pages for:**

- **Contact Bend Details**
- **Mounting Options**

342 / 392 Card Edge Connector Part Number: 342-046-559-207

YOUR CONNECTION TO QUALITY & SERVICE

342 ENG MASTER J.LEE DATE: OCT. 06/09 SHEET 1 OF 3 NTS