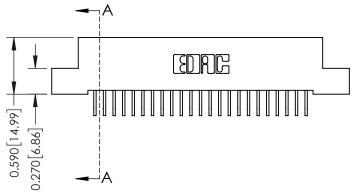

## **See Accompanying Pages for:**

- **Contact Bend Details**
- **Mounting Options**

342 / 392 Card Edge Connector Part Number: 342-046-559-207

YOUR CONNECTION TO QUALITY & SERVICE

342 ENG MASTER J.LEE DATE: OCT. 06/09 SHEET 1 OF 3 NTS