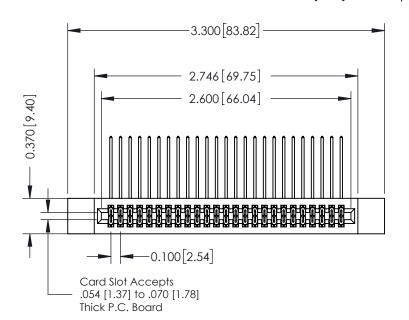

## **See Accompanying Pages for:**

- **Contact Bend Details**
- **Mounting Options**

| 342 / 392 Card Edge Connector |
|-------------------------------|
| Part Number: 342-050-559-212  |

YOUR CONNECTION TO QUALITY & SERVICE

342 ENG MASTER DATE: OCT. 06/09 J.LEE NTS SHEET 1 OF 3

342 Assembly

THIS IS A C.A.D. GENERATED DRAWING DO NOT MAKE MANUAL REVISIONS TO MASTER. ISSUE NUMBER

ORIGINAL

1

| 342 / 392 Series Card Edge Connector<br>Contact Bend Detail |                                                                                                  | ACAD REFERENCE NO. 342 ENG MASTER |             |          |          |
|-------------------------------------------------------------|--------------------------------------------------------------------------------------------------|-----------------------------------|-------------|----------|----------|
|                                                             |                                                                                                  | DRAWN:                            | J.LEE       | DATE: OC | T. 06/09 |
|                                                             |                                                                                                  | CHECKED:                          |             | DATE:    |          |
| EDAC INC                                                    | THESE DRAWINGS AND SPECIFICATIONS ARE THE PROPERTY OF EDAC INCAND                                | SCALE:                            | NTS         | SHEET :  | 2 OF 3   |
| TORONTO, ONTARIO                                            | SHALL NOT BE REPRODUCED, OR COPIED OR USED AS THE BASIS FOR THE MANUFACTURE OR SALE OF APPARATUS | DRAWING                           | NUMBER      |          | ISSUE    |
| YOUR CONNECTION TO QUALITY & SERVICE                        |                                                                                                  | 3                                 | 42 Assembly |          | 1        |