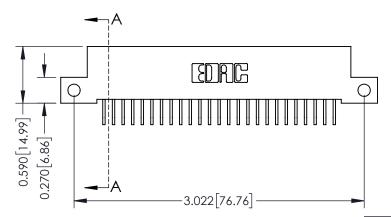

## **See Accompanying Pages for:**

- **Contact Bend Details**
- **Mounting Options**

| 342 / 392 Card Edge Connector |
|-------------------------------|
| Part Number: 342-050-559-212  |

YOUR CONNECTION TO QUALITY & SERVICE

342 ENG MASTER DATE: OCT. 06/09 J.LEE NTS SHEET 1 OF 3

342 Assembly

THIS IS A C.A.D. GENERATED DRAWING DO NOT MAKE MANUAL REVISIONS TO MASTER. ISSUE NUMBER

ORIGINAL

1

| 342 / 392 Series Card Edge Connector<br>Contact Bend Detail |                                                                                                  | ACAD REFERENCE NO. 342 ENG MASTER |             |          |          |
|-------------------------------------------------------------|--------------------------------------------------------------------------------------------------|-----------------------------------|-------------|----------|----------|
|                                                             |                                                                                                  | DRAWN:                            | J.LEE       | DATE: OC | T. 06/09 |
|                                                             |                                                                                                  | CHECKED:                          |             | DATE:    |          |
| EDAC INC                                                    | THESE DRAWINGS AND SPECIFICATIONS ARE THE PROPERTY OF EDAC INCAND                                | SCALE:                            | NTS         | SHEET :  | 2 OF 3   |
| TORONTO, ONTARIO                                            | SHALL NOT BE REPRODUCED, OR COPIED OR USED AS THE BASIS FOR THE MANUFACTURE OR SALE OF APPARATUS | DRAWING                           | NUMBER      |          | ISSUE    |
| YOUR CONNECTION TO QUALITY & SERVICE                        |                                                                                                  | 3                                 | 42 Assembly |          | 1        |