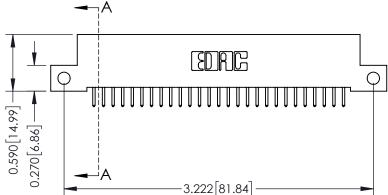

342 Assembly

THIS IS A C.A.D. GENERATED DRAWING DO NOT MAKE MANUAL REVISIONS TO MASTER. ISSUE NUMBER

ORIGINAL

1

| 342 / 392 Series Card Edge Connector<br>Contact Bend Detail |                                                                                                                                                                                                  | ACAD REFERENCE NO. 342 ENG MASTER |             |                  |        |
|-------------------------------------------------------------|--------------------------------------------------------------------------------------------------------------------------------------------------------------------------------------------------|-----------------------------------|-------------|------------------|--------|
|                                                             |                                                                                                                                                                                                  | DRAWN:                            | J.LEE       | DATE: OCT. 06/09 |        |
|                                                             |                                                                                                                                                                                                  | CHECKED:                          |             | DATE:            |        |
| TORONTO, ONTARIO                                            | THESE DRAWINGS AND SPECIFICATIONS ARE THE PROPERTY OF EDAC INC. AND SHALL NOT BE REPRODUCED, OR COPIED OR USED AS THE BASIS FOR THE MANUFACTURE OR SALE OF APPARATUS WITHOUT WRITTEN PERMISSION. | SCALE:                            | NTS         | SHEET :          | 2 OF 3 |
|                                                             |                                                                                                                                                                                                  | DRAWING                           | NUMBER      |                  | ISSUE  |
| YOUR CONNECTION TO QUALITY & SERVICE                        |                                                                                                                                                                                                  | 3                                 | 42 Assembly |                  | 1      |