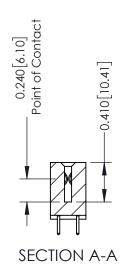

**Mounting Option** 

12-.128 (3.25) Dia. Side Mounting Holes

**Contact Detail** 

521-P.C. Tail .025 Sq.(0.64 Sq.) - Tail LG=.160(4.06) .100 [2.54] Contact Spacing x .200 [5.08] Row Spacing