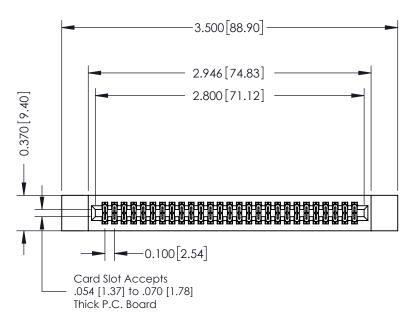

## **See Accompanying Pages for:**

- **Contact Bend Details**
- **Mounting Options**

342 / 392 Card Edge Connector Part Number: 342-054-521-212

YOUR CONNECTION TO QUALITY & SERVICE

342 ENG MASTER J.LEE DATE: OCT. 06/09 SHEET 1 OF 3

342 Assembly

THIS IS A C.A.D. GENERATED DRAWING DO NOT MAKE MANUAL REVISIONS TO MASTER. ISSUE NUMBER

ORIGINAL

1

| 342 / 392 Series Card Edge Connector<br>Contact Bend Detail |                                                                                                                                                                                                  | ACAD REFERENCE NO. 342 ENG MASTER |             |                  |        |
|-------------------------------------------------------------|--------------------------------------------------------------------------------------------------------------------------------------------------------------------------------------------------|-----------------------------------|-------------|------------------|--------|
|                                                             |                                                                                                                                                                                                  | DRAWN:                            | J.LEE       | DATE: OCT. 06/09 |        |
|                                                             |                                                                                                                                                                                                  | CHECKED:                          |             | DATE:            |        |
| TORONTO, ONTARIO                                            | THESE DRAWINGS AND SPECIFICATIONS ARE THE PROPERTY OF EDAC INC. AND SHALL NOT BE REPRODUCED, OR COPIED OR USED AS THE BASIS FOR THE MANUFACTURE OR SALE OF APPARATUS WITHOUT WRITTEN PERMISSION. | SCALE:                            | NTS         | SHEET :          | 2 OF 3 |
|                                                             |                                                                                                                                                                                                  | DRAWING                           | NUMBER      |                  | ISSUE  |
| YOUR CONNECTION TO QUALITY & SERVICE                        |                                                                                                                                                                                                  | 3                                 | 42 Assembly |                  | 1      |