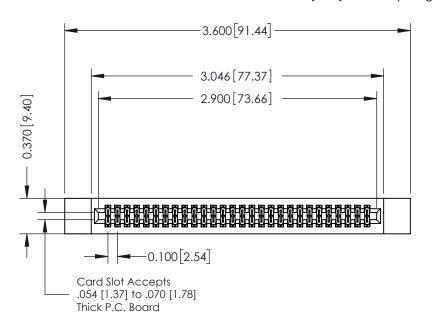

**Mounting Option** 

12-.128 (3.25) Dia. Side Mounting Holes

## **Contact Detail**

542-Wire Wrap .025 Sq.(0.64 Sq.) - Tail LG=.655(16.64) .100 [2.54] Contact Spacing x .200 [5.08] Row Spacing







342 / 392 Card Edge Connector Part Number: 342-056-542-212

YOUR CONNECTION TO QUALITY & SERVICE

DATE: OCT. 06/09 J.LEE SHEET 1 OF 3

342 Assembly

342 ENG MASTER

## **See Accompanying Pages for:**

- **Contact Bend Details**
- **Mounting Options**

THIS IS A C.A.D. GENERATED DRAWING DO NOT MAKE MANUAL REVISIONS TO MASTER. ISSUE NUMBER

ORIGINAL

1



| 342 / 392 Series Card Edge Connector<br>Contact Bend Detail |                                                                                                                                                                                                  | ACAD REFERENCE NO. 342 ENG MASTER |             |                  |        |
|-------------------------------------------------------------|--------------------------------------