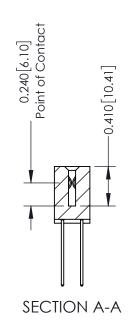

## **See Accompanying Pages for:**

- **Contact Bend Details**
- **Mounting Options**

THIS IS A C.A.D. GENERATED DRAWING DO NOT MAKE MANUAL REVISIONS TO MASTER. ISSUE NUMBER

ORIGINAL

1

| 342 / 392 Series Card Edge Connector<br>Contact Bend Detail |                                                                                                                                                                                                  | ACAD REFERENCE NO. 342 ENG MASTER |             |                  |        |
|-------------------------------------------------------------|--------------------------------------------------------------------------------------------------------------------------------------------------------------------------------------------------|-----------------------------------|-------------|------------------|--------|
|                                                             |                                                                                                                                                                                                  | DRAWN:                            | J.LEE       | DATE: OCT. 06/09 |        |
|                                                             |                                                                                                                                                                                                  | CHECKED:                          |             | DATE:            |        |
| TORONTO, ONTARIO                                            | THESE DRAWINGS AND SPECIFICATIONS ARE THE PROPERTY OF EDAC INC. AND SHALL NOT BE REPRODUCED, OR COPIED OR USED AS THE BASIS FOR THE MANUFACTURE OR SALE OF APPARATUS WITHOUT WRITTEN PERMISSION. | SCALE:                            | NTS         | SHEET :          | 2 OF 3 |
|                                                             |                                                                                                                                                                                                  | DRAWING                           | NUMBER      |                  | ISSUE  |
| YOUR CONNECTION TO QUALITY & SERVICE                        |                                                                                                                                                                                                  | 3                                 | 42 Assembly |                  | 1      |