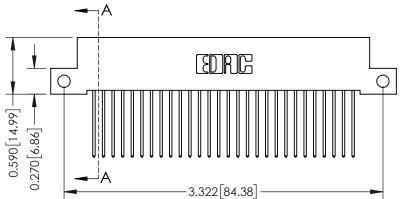

**Mounting Option** 

12-.128 (3.25) Dia. Side Mounting Holes

## **Contact Detail**

542-Wire Wrap .025 Sq.(0.64 Sq.) - Tail LG=.655(16.64) .100 [2.54] Contact Spacing x .200 [5.08] Row Spacing







342 / 392 Card Edge Connector Part Number: 342-056-542-212

YOUR CONNECTION TO QUALITY & SERVICE

DATE: OCT. 06/09 J.LEE SHEET 1 OF 3

342 Assembly

342 ENG MASTER

## **See Accompanying Pages for:**

- **Contact Bend Details**
- **Mounting Options**

THIS IS A C.A.D. GENERATED DRAWING DO NOT MAKE MANUAL REVISIONS TO MASTER. ISSUE NUMBER

ORIGINAL

1



| 342 / 392 Series Card Edge Connector<br>Contact Bend Detail |                                                                                                                                                                                                  | ACAD REFERENCE NO. 342 ENG MASTER |             |                  |        |
|-------------------------------------------------------------|----------------------------------------