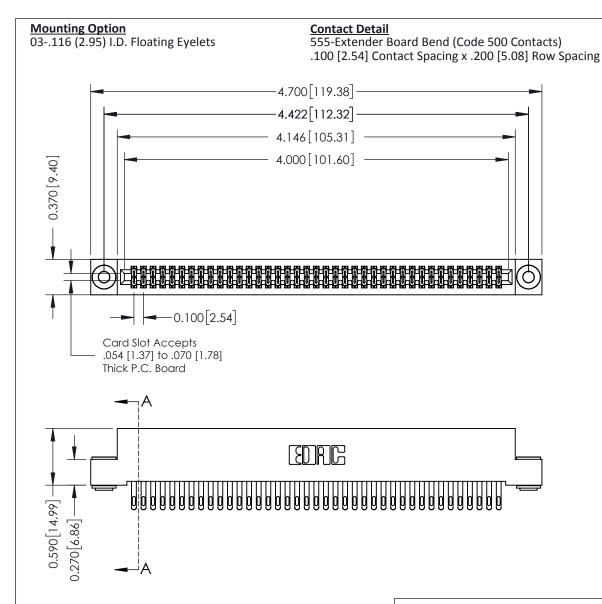

Point of Confact 0.410[10.41] SECTION A-A

342 ENG MASTER J.LEE DATE: OCT. 06/09 NTS SHEET 1 OF 3

342 Assembly

THIS IS A C.A.D. GENERATED DRAWING DO NOT MAKE MANUAL REVISIONS TO MASTER. ISSUE NUMBER

ORIGINAL

1

| 342 / 392 Series Card Edge Connector<br>Contact Bend Detail |                                                                                                                                              | ACAD REFERENCE NO. 342 ENG MASTER |             |          |          |
|-------------------------------------------------------------|----------------------------------------------------------------------------------------------------------------------------------------------|-----------------------------------|-------------|----------|----------|
|                                                             |                                                                                                                                              | DRAWN:                            | J.LEE       | DATE: OC | T. 06/09 |
|                                                             |                                                                                                                                              | CHECKED:                          |             | DATE:    |          |
| EDAC INC                                                    | ARE THE PROPERTY OF EDAC INC.,AND —<br>SHALL NOT BE REPRODUCED,OR COPIED<br>OR USED AS THE BASIS FOR THE<br>MANUFACTURE OR SALE OF APPARATUS | SCALE:                            | NTS         | SHEET :  | 2 OF 3   |
| TORONTO, ONTARIO                                            |                                                                                                                                              | DRAWING                           | NUMBER      |          | ISSUE    |
| YOUR CONNECTION TO QUALITY & SERVICE                        |                                                                                                                                              | 3                                 | 42 Assembly |          | 1        |

THIS IS A C.A.D. GENERATED DRAWING DO NOT MAKE MANUAL REVISIONS TO MASTER

ISSUE NUMBER

ORIGINAL

1

| 342 / 392 Card Edge Connector<br>Mounting Options |                                                                                                                                    | ACAD REFERENCE NO. 342 ENG MASTER |                         |        |  |  |
|---------------------------------------------------|------------------------------------------------------------------------------------------------------------------------------------|-----------------------------------|-------------------------|--------|--|--|
|                                                   |                                                                                                                                    | DRAWN: J.LEE                      | DATE: <b>OCT. 06/09</b> |        |  |  |
|                                                   |                                                                                                                                    | CHECKED:                          | DATE:                   |        |  |  |
| EDAC INC                                          | THESE DRAWINGS AND SPECIFICATIONS ARE THE PROPERTY OF EDAC INC. AND SHALL NOT BE REPRODUCED.OR COPIED OR USED AS THE BASIS FOR THE | SCALE: NTS                        | SHEET :                 | 3 OF 3 |  |  |
| TORONTO, ONTARIO                                  |                                                                                                                                    | DRAWING NUMBER                    | •                       | ISSUE  |  |  |
| YOUR CONNECTION TO QUALITY & SERVICE              | MANUFACTURE OR SALE OF APPARATUS                                                                                                   | 342 Assembly                      |                         | 1      |  |  |