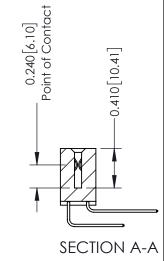

342 Assembly

THIS IS A C.A.D. GENERATED DRAWING DO NOT MAKE MANUAL REVISIONS TO MASTER. ISSUE NUMBER

ORIGINAL

1

| 342 / 392 Series Card Edge Connector<br>Contact Bend Detail |                                                                                                                                                                                                  | ACAD REFERENCE NO. 342 ENG MASTER |             |                  |        |
|-------------------------------------------------------------|--------------------------------------------------------------------------------------------------------------------------------------------------------------------------------------------------|-----------------------------------|-------------|------------------|--------|
|                                                             |                                                                                                                                                                                                  | DRAWN:                            | J.LEE       | DATE: OCT. 06/09 |        |
|                                                             |                                                                                                                                                                                                  | CHECKED:                          |             | DATE:            |        |
| TORONTO, ONTARIO                                            | THESE DRAWINGS AND SPECIFICATIONS ARE THE PROPERTY OF EDAC INC. AND SHALL NOT BE REPRODUCED, OR COPIED OR USED AS THE BASIS FOR THE MANUFACTURE OR SALE OF APPARATUS WITHOUT WRITTEN PERMISSION. | SCALE:                            | NTS         | SHEET :          | 2 OF 3 |
|                                                             |                                                                                                                                                                                                  | DRAWING                           | NUMBER      |                  | ISSUE  |
| YOUR CONNECTION TO QUALITY & SERVICE                        |                                                                                                                                                                                                  | 3                                 | 42 Assembly |                  | 1      |