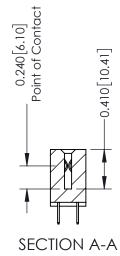

342 Assembly

THIS IS A C.A.D. GENERATED DRAWING DO NOT MAKE MANUAL REVISIONS TO MASTER. ISSUE NUMBER

ORIGINAL

1

| 342 / 392 Series Card Edge Connector<br>Contact Bend Detail |                                                                                                                                   | ACAD REFERENCE NO. 342 ENG MASTER |             |                  |        |
|-------------------------------------------------------------|-----------------------------------------------------------------------------------------------------------------------------------|-----------------------------------|-------------|------------------|--------|
|                                                             |                                                                                                                                   | DRAWN:                            | J.LEE       | DATE: OCT. 06/09 |        |
|                                                             |                                                                                                                                   | CHECKED:                          |             | DATE:            |        |
| EDAC INC                                                    | ARE THE PROPERTY OF EDAC INC.,AND SHALL NOT BE REPRODUCED,OR COPIED OR USED AS THE BASIS FOR THE MANUFACTURE OR SALE OF APPARATUS | SCALE:                            | NTS         | SHEET :          | 2 OF 3 |
| TORONTO, ONTARIO                                            |                                                                                                                                   | DRAWING                           | NUMBER      |                  | ISSUE  |
| YOUR CONNECTION TO QUALITY & SERVICE                        |                                                                                                                                   | 3                                 | 42 Assembly |                  | 1      |