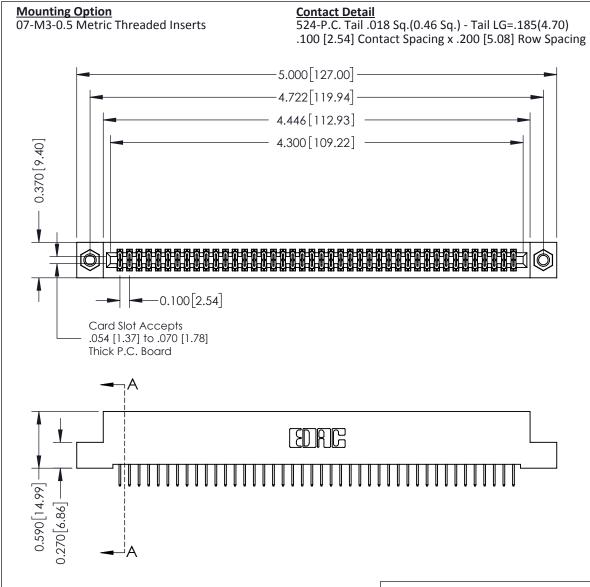

## **See Accompanying Pages for:**

- **Contact Bend Details**
- **Mounting Options**

342 / 392 Card Edge Connector Part Number: 342-084-524-207

| ACAD REFERENCE NO. 342 ENG MASTER |                  |  |  |  |
|-----------------------------------|------------------|--|--|--|
| DRAWN: J.LEE                      | DATE: OCT. 06/09 |  |  |  |
| CHECKED:                          | DATE:            |  |  |  |
| SCALE: NTS                        | SHEET 1 OF 3     |  |  |  |
| DRAWING NUMBER                    | ISSUE            |  |  |  |

THIS IS A C.A.D. GENERATED DRAWING DO NOT MAKE MANUAL REVISIONS TO MASTER

ISSUE NUMBER

ORIGINAL

1

| 342 / 392 Card Edge Connector<br>Mounting Options |                                                                                                                                              | ACAD REFERENCE NO. 342 ENG MASTER |                         |        |  |
|---------------------------------------------------|----------------------------------------------------------------------------------------------------------------------------------------------|-----------------------------------|-------------------------|--------|--|
|                                                   |                                                                                                                                              | DRAWN: J.LEE                      | DATE: <b>OCT. 06/09</b> |        |  |
|                                                   |                                                                                                                                              | CHECKED:                          | DATE:                   |        |  |
| EDAC INC                                          | ARE THE PROPERTY OF EDAC INC.,AND —<br>SHALL NOT BE REPRODUCED,OR COPIED<br>OR USED AS THE BASIS FOR THE<br>MANUFACTURE OR SALE OF APPARATUS | SCALE: NTS                        | SHEET :                 | 3 OF 3 |  |
| TORONTO, ONTARIO                                  |                                                                                                                                              | DRAWING NUMBER                    | •                       | ISSUE  |  |
| YOUR CONNECTION TO QUALITY & SERVICE              |                                                                                                                                              | 342 Assembly                      |                         | 1      |  |