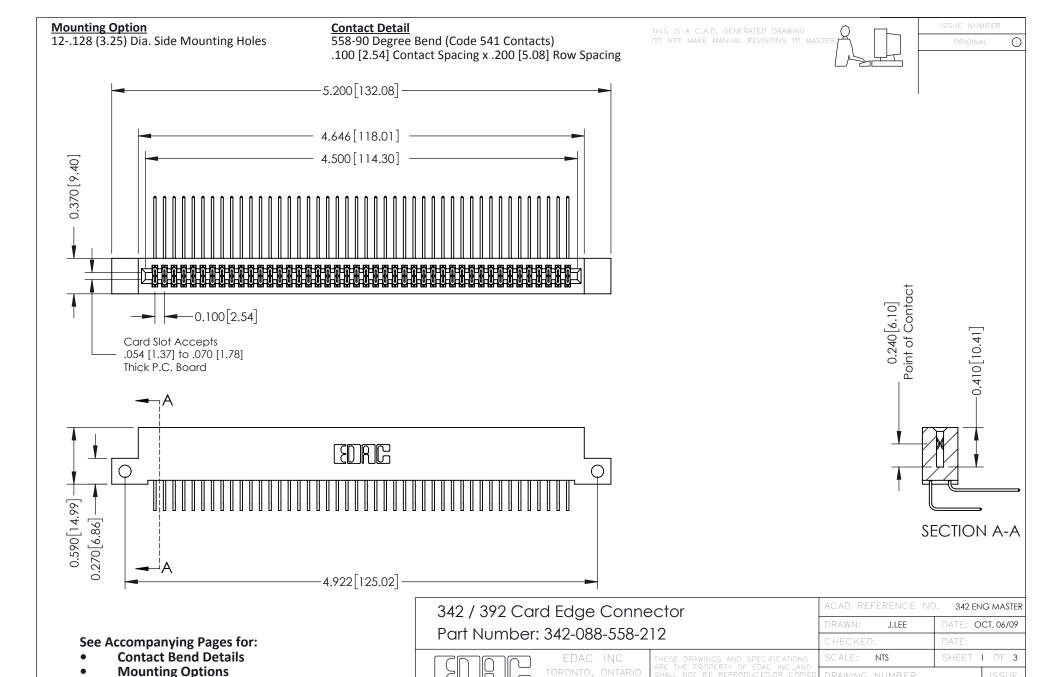

CANADA

YOUR CONNECTION TO QUALITY & SERVICE

342 Assembly

THIS IS A C.A.D. GENERATED DRAWING DO NOT MAKE MANUAL REVISIONS TO MASTER. ISSUE NUMBER

ORIGINAL

1



| 342 / 392 Series Card Edge Connector<br>Contact Bend Detail |                                                                                                                                                                                                  | ACAD REFERENCE NO. 342 ENG MASTER |             |                  |        |
|-------------------------------------------------------------|--------------------------------------------------------------------------------------------------------------------------------------------------------------------------------------------------|-----------------------------------|---