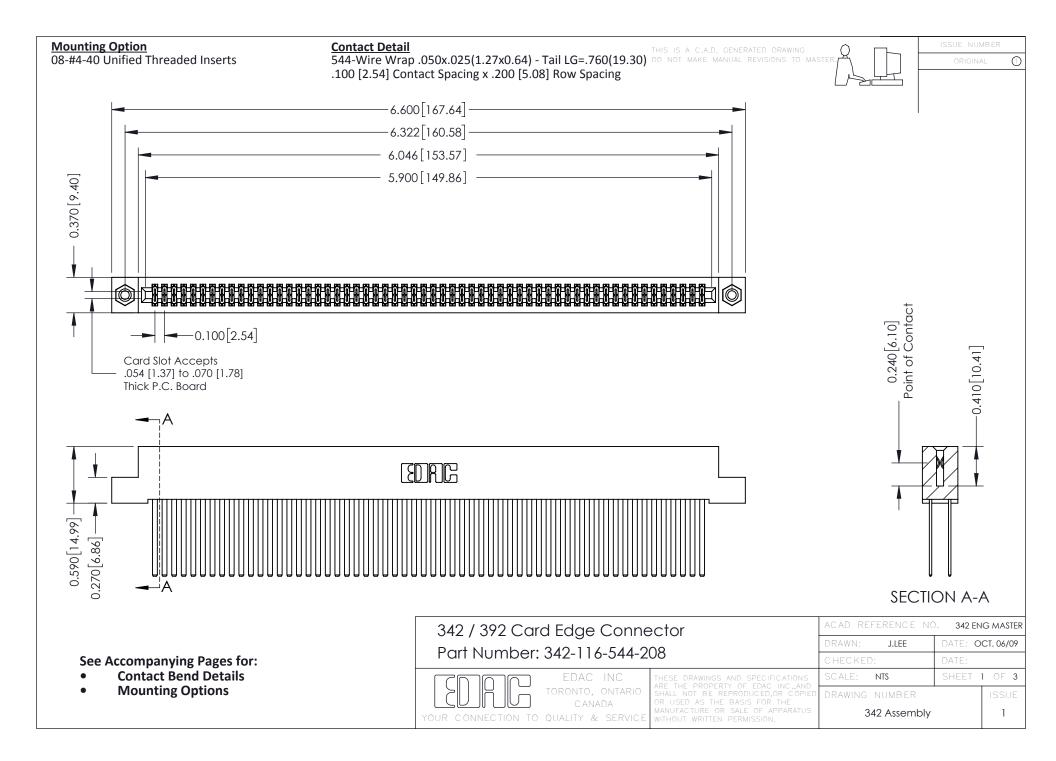

THIS IS A C.A.D. GENERATED DRAWING DO NOT MAKE MANUAL REVISIONS TO MASTER. ISSUE NUMBER

ORIGINAL

1



| 342 / 392 Series Card Edge Connector<br>Contact Bend Detail |                                                                                                                                                                                                  | ACAD REFERENCE NO. 342 ENG MASTER |             |                  |        |
|-------------------------------------------------------------|--------------------------------------------------------------------------------------------------------------------------------------------------------------------------------------------------|-----------------------------------|-------------|------------------|--------|
|